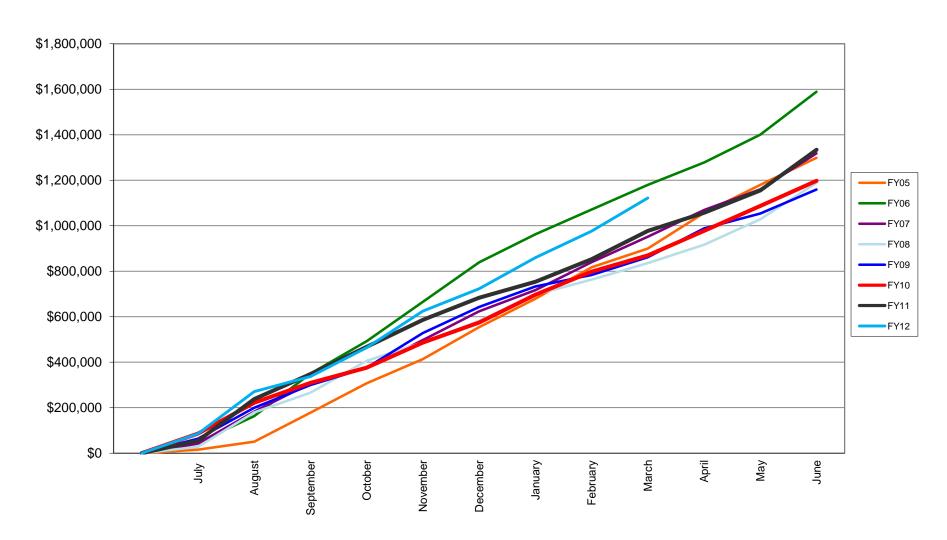

venues |    | 160,495 |    | 1,052,576            |
| Expenses:             |                |    |         |    |                      |
| Personal Services     |                |    | 25,731  |    | 222,649              |
| Travel                |                |    | -       |    | -                    |
| Contractual Services  |                |    | 13,670  |    | 109,061              |
| Commodities           |                |    | 105,897 |    | 789,923              |
|                       | Total Expenses |    | 145,298 |    | 1,121,633            |
| Net Earnings / (Loss) |                | \$ | 15,198  | \$ | (69,056)             |

### Mt. Mckinley Meat and Sausage Income(Loss) FY 2005 - FY 2012



### Mt McKinley Meat and Sausage Cumulative Expenses July 2004 - March 2012



### Mt Mckinley Meat and Sausage Revenue Trend July 2004 - March 2012



### AGRICULTURAL REVOLVING LOAN FUND Loan Activity Report / Undistributed Warrants As of April 16, 2012 - FY 12

|                      |    |         | D. (      | Nete         | A              | <b>M</b>     |    | A                    | Amount       | Hardington of             |
|----------------------|----|---------|-----------|--------------|----------------|--------------|----|----------------------|--------------|---------------------------|
| Barrawar             | LO | 1 aan # | Date      | Note<br>Date | Amount         | Warrants     | #  | Available<br>Balance | Distributed  | Undistributed<br>Warrants |
| Borrower             | LU | Loan #  | Approved  | Date         | Approved       | Issued       | #