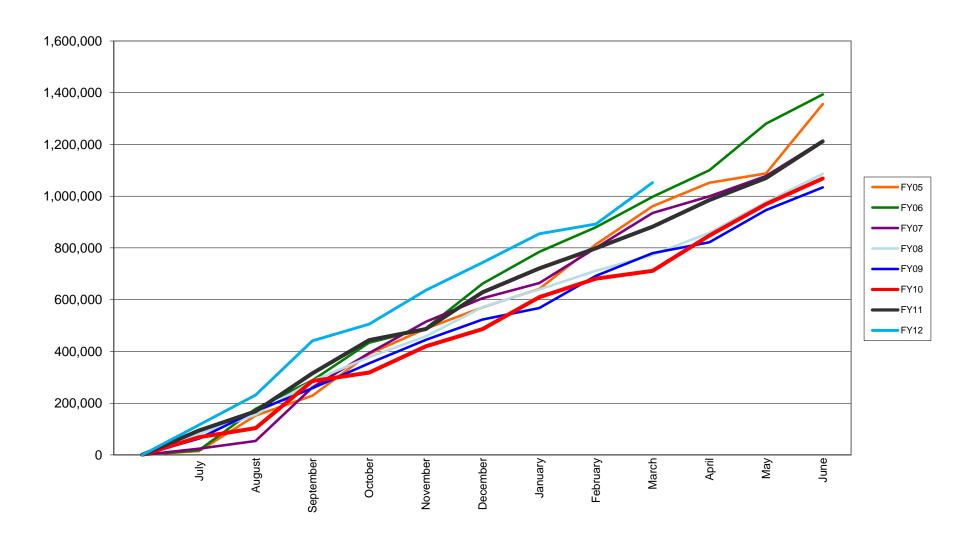

|                |    |         |    |                      |
| Personal Services     |                |    | 25,731  |    | 222,649              |
| Travel                |                |    | -       |    | -                    |
| Contractual Services  |                |    | 13,670  |    | 109,061              |
| Commodities           |                |    | 105,897 |    | 789,923              |
|                       | Total Expenses |    | 145,298 |    | 1,121,633            |
| Net Earnings / (Loss) |                | \$ | 15,198  | \$ | (69,056)             |

### Mt. Mckinley Meat and Sausage Income(Loss) FY 2005 - FY 2012



### Mt McKinley Meat and Sausage Cumulative Expenses July 2004 - March 2012



### Mt Mckinley Meat and Sausage Revenue Trend July 2004 - March 2012



### AGRICULTURAL REVOLVING LOAN FUND Loan Activity Report / Undistributed Warrants As of April 16, 2012 - FY 12

|                      |    |         | D. (      | Nete         | A              | <b>M</b>     |    | A                    | Amount       | Hardington of             |
|----------------------|----|---------|-----------|--------------|----------------|--------------|----|----------------------|--------------|---------------------------|
| Barrawar             | LO | 1 aan # | Date      | Note<br>Date | Amount         | Warrants     | #  | Available<br>Balance | Distributed  | Undistributed<br>Warrants |
| Borrower             | LU | Loan #  | Approved  | Date         | Approved       | Issued       | #  | Dalance              | to Borrower  | vvarrants                 |
|