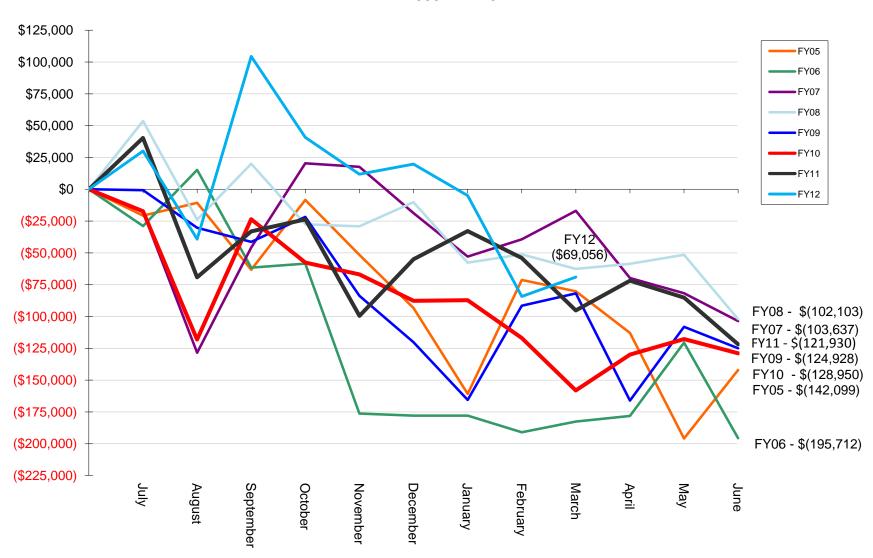

### Mt. McKinley Meat and Sausage Plant Statement of Revenues and Expenses

- 1. \$160,495 was recorded as Total Revenues for the month.
- 2. (\$145,298) was recorded as Total Expenses for the month.
- 3. Fiscal Year-to-Date Loss is (\$69,056).

### Mt. Mckinley Meat and Sausage Income(Loss) FY 2005 - FY 2012