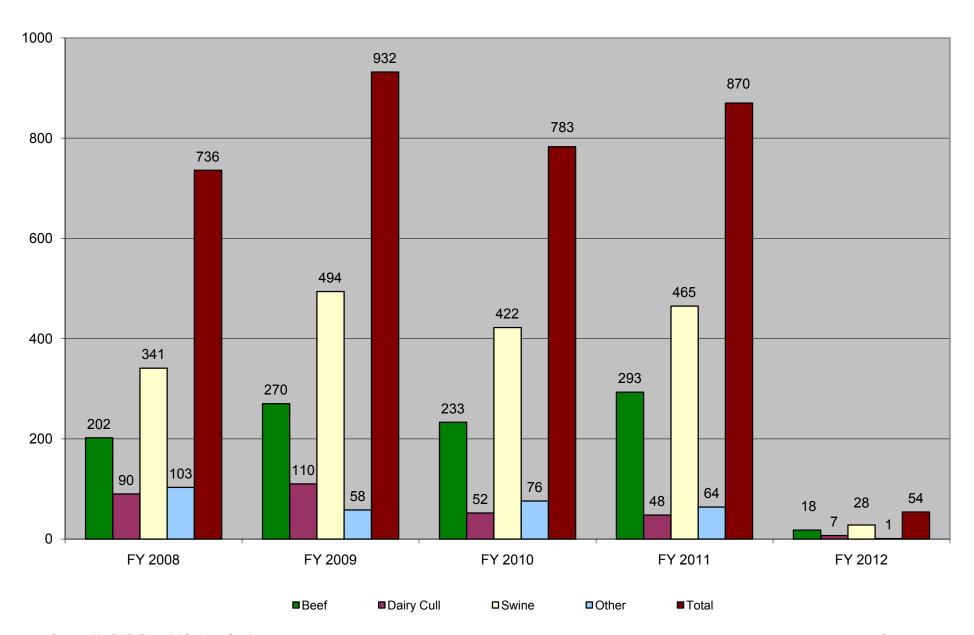

|        |                  |              |                                   |                |    | 0.00                 |                                      | 0.00                      |  |
|                                    | 19                     |        |                  | TOTALS       | \$2,460,750.00                    | \$2,347,326.44 | 51 | \$66,836.77          | \$2,347,326.44                       | \$0.00                    |  |
|                                    |                        |        |                  |              |                                   |                |    |                      |                                      |                           |  |

# MMM&S Slaughter Statistics by Fiscal Year and Type As of July 31, 2011 - FY12



# MMM&S Custom and Purchased Statistics by Fiscal Year As of July 31, 2011 - FY12



#### AGRICULTURAL REVOLVING LOAN FUND **Real and Personal Property Inventory**

31-Jul-11

\$383,830.00 \$924,482.00 \$19,763.00 \$1,328,075.00 \$712,927.00

|                                     |           |                                              |          | Date       |              |              |           |              |              | Accum Liabilities Lease Information |      |              |           |         |          |         |                                          | Fair Market Value |            |           |             |             |
|-------------------------------------|-----------|----------------------------------------------|----------|------------|--------------|----