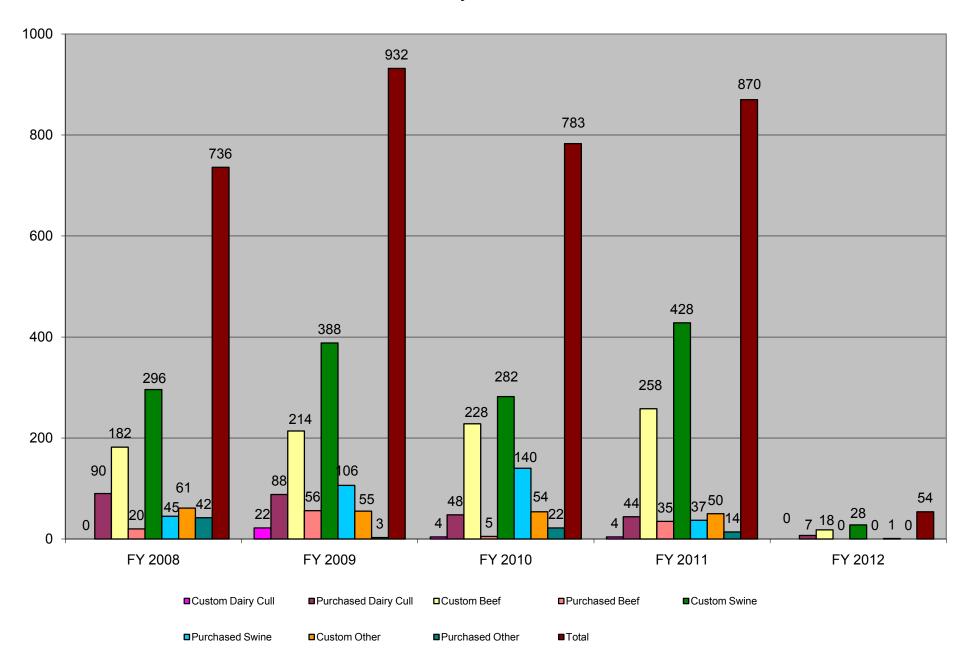

# MMM&S Custom and Purchased Statistics by Fiscal Year As of July 31, 2011 - FY12