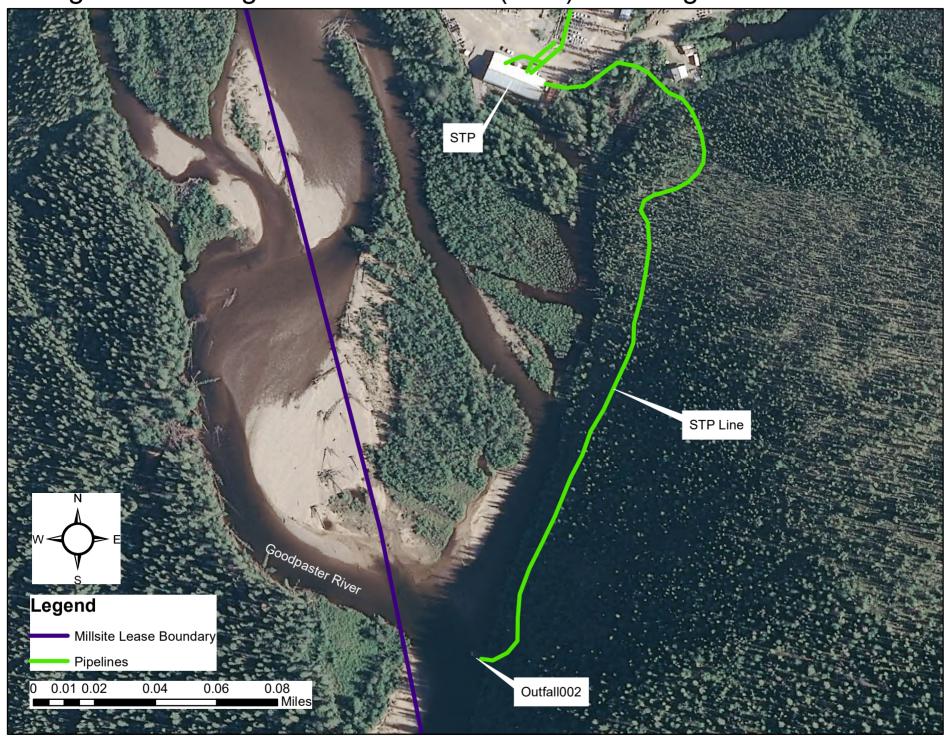

## PLAN OF OPERATIONS MINOR MODIFICATION POGO STP DISCHARGE LINE

Northern Star (Pogo) LLC requests a minor modification to the Plan of Operations (F20189500 - approved on May 24, 2018 and amended on November 6, 2018 and January 7, 2019) to include the Sewage Treatment Plant (STP) discharge line and Outfall002. The line is shown on the attached **Figure 1: STP Discharge Line Location**.

Following consultation with ADNR staff, Pogo requests approval to include the STP discharge line and Outfall002 in the Pogo Mine Plan of Operations (POO) instead of renewing the Right-of-Way Permit, ADL 417113. The legal description of the current easement in the recorded document states the location to be in the SE ½ Section 34, Township 5 South, Range 14 East, Fairbanks Meridian, Fairbanks Recording District. To be consistent with the latitude and longitude recorded, Pogo would also like to update the legal description to say NE ½ Section 34. STP line and outfall are situated within the Pogo Mine Millsite Lease Boundary, ADL 416949. No changes will be made to the STP discharge line or Outfall002.

Figure 1: Sewage Treatment Plant (STP) Discharge Line Location