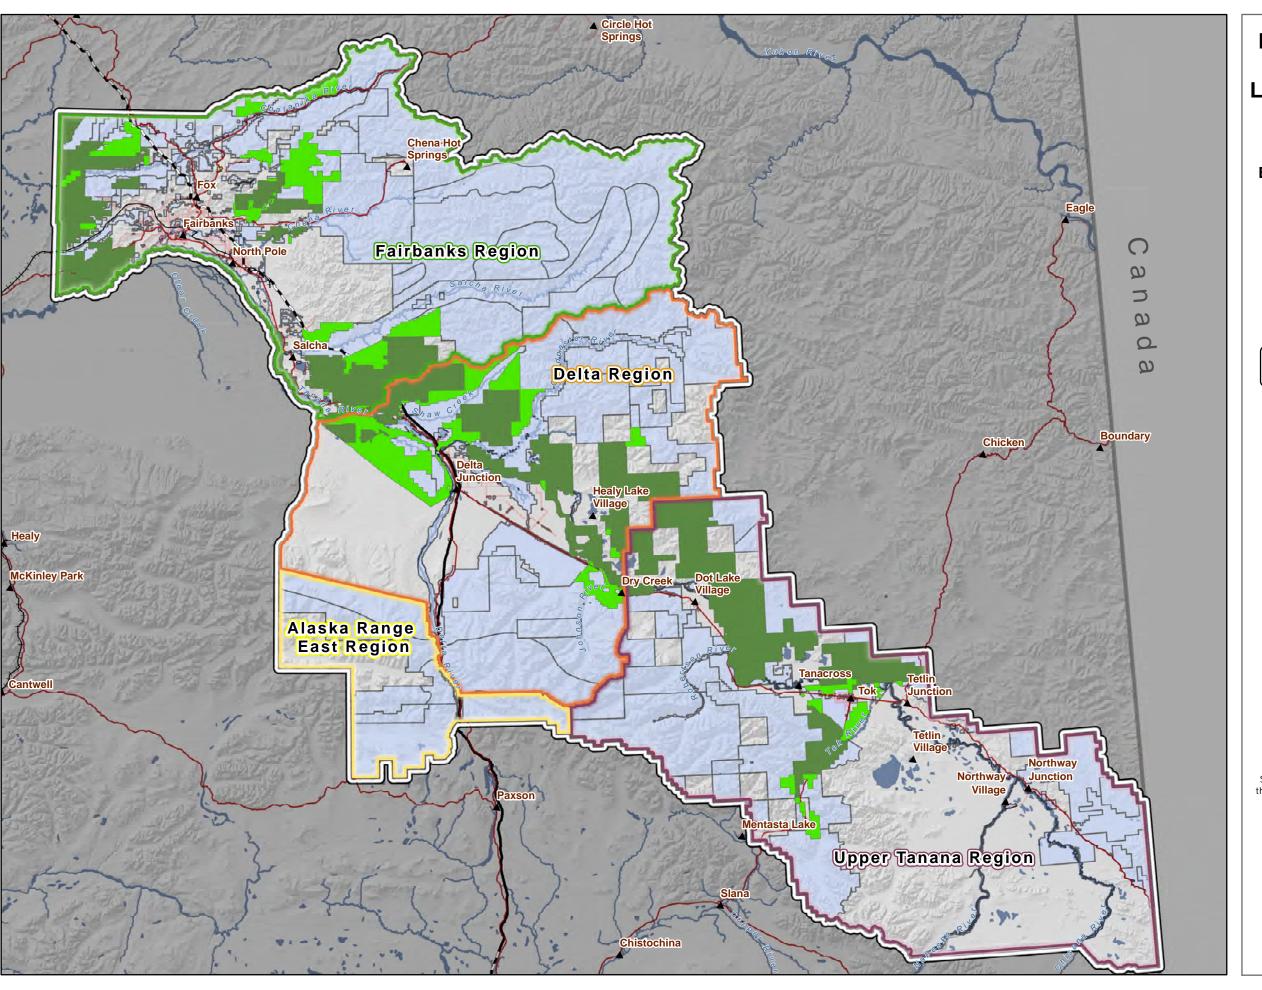

## Eastern Tanana Area Plan Map 2-1 Lands to be Considered for Inclusion in the Tanana Valley State Forest

Fairbanks Region

Delta Region

Upper Tanana Region

Alaska Range East Region

| ETAP Boundary

Proposed TVSF Additions

TVSF

ETAP Planning Units

**▲** Community

— Roads

----- Railroad

--- TAPS

Land use designations only apply to land owned by the State Department of Natural Resources, as indicated by the management units on this map. There are some small private parcels contained within these units but the designations do not apply to these non-state lands.

This map is for graphic representation only and is intended to be used only as a guide. Created: May. 2020 IJE, DNR, DMLW, RADS Projected Coordinate System: NAD 1983 UTM Zone 6 North

1:1,325,000 \*\*\*
5 10 20 30 40 Miles