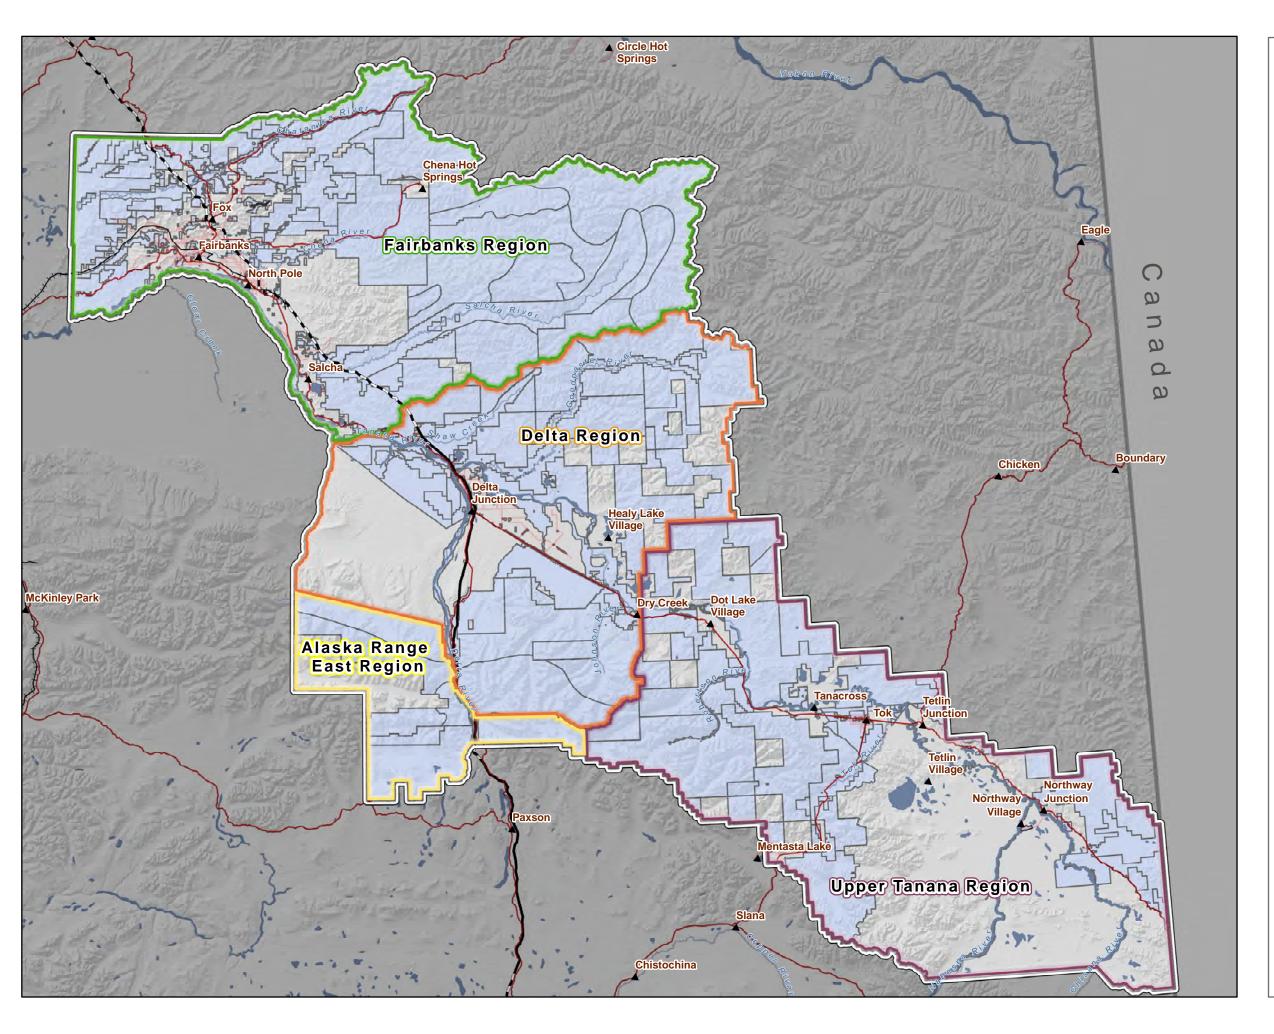

## Eastern Tanana Area Plan Map 3-1a Planning Area, Regions, and Unit Boundaries

## **ETAP Regions**

Fairbanks Region

Delta Region

Upper Tanana Region

Alaska Range East Region

ETAP Boundary

ETAP Planning Units

▲ Community

— Roads

----- Railroad

TAPS

Land use designations only apply to land owned by the State Department of Natural Resources, as indicated by the management units on this map. There are some small private parcels contained within these units but the designations do not apply to these non-state lands.

This map is for graphic representation only and is intended to be used only as a guide. Created: May, 2020 I.F., DWR, DMLW, RADS Projected Coordinate System: NAD 1983 UTM Zone 6 North

1:1,325,000

20

0 5 10