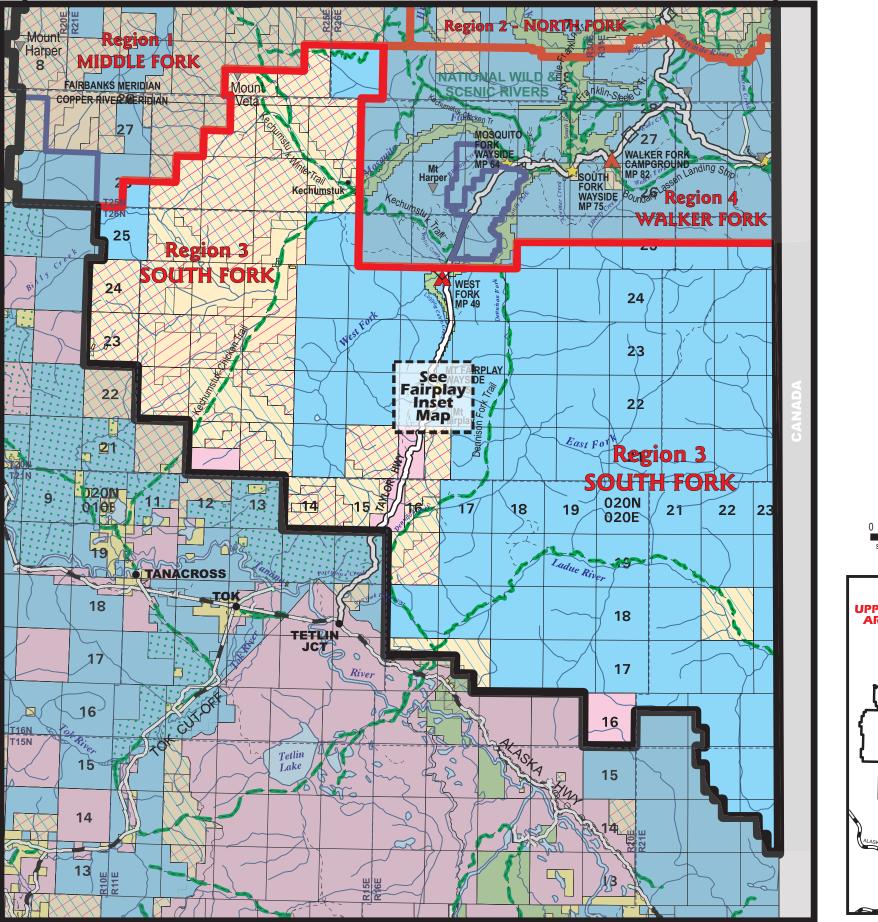

## UPPER YUKON AREA PLAN Region 3 SOUTH FORK

| LEGEND           |                                                                                                                                                                                                                                                                                                                                                          |
|------------------|----------------------------------------------------------------------------------------------------------------------------------------------------------------------------------------------------------------------------------------------------------------------------------------------------------------------------------------------------------|
|                  | National Preserve, Wildlife Refuge,<br>or Wild & Scenic River                                                                                                                                                                                                                                                                                            |
|                  | Bureau of Land Management                                                                                                                                                                                                                                                                                                                                |
|                  | Private Land                                                                                                                                                                                                                                                                                                                                             |
|                  | Native Corporation Land                                                                                                                                                                                                                                                                                                                                  |
|                  | State Land                                                                                                                                                                                                                                                                                                                                               |
|                  | Managed by Department of<br>Transportation & Public Facilities                                                                                                                                                                                                                                                                                           |
|                  | Municipality                                                                                                                                                                                                                                                                                                                                             |
|                  | Tanana Valley State Forest                                                                                                                                                                                                                                                                                                                               |
| $\Box$           | State Selected or ANILCA topfiled                                                                                                                                                                                                                                                                                                                        |
|                  | Native Selected                                                                                                                                                                                                                                                                                                                                          |
| Å                | Campground                                                                                                                                                                                                                                                                                                                                               |
| $\bigtriangleup$ | Wayside                                                                                                                                                                                                                                                                                                                                                  |
| ~~~              | RS 2477 Trails                                                                                                                                                                                                                                                                                                                                           |
| -^^ -            | Other Trails                                                                                                                                                                                                                                                                                                                                             |
|                  | Area Plan Boundary                                                                                                                                                                                                                                                                                                                                       |
|                  | Region Boundary                                                                                                                                                                                                                                                                                                                                          |
|                  | Management Unit Boundary                                                                                                                                                                                                                                                                                                                                 |
|                  | NOTES:<br>1. All state lands are open to mineral entry unless                                                                                                                                                                                                                                                                                            |
|                  | closed by a mineral closing order.                                                                                                                                                                                                                                                                                                                       |
|                  | 2. Trails shown on this map do not necessarily represent all trails in this area.                                                                                                                                                                                                                                                                        |
|                  | <ol> <li>There are many Public Land Orders (PLOs) that<br/>affect lands in this region, the most significant of<br/>which are PLO 5179, PLO 5180, and PLO 5250.<br/>For detailed information regarding these Public<br/>Land Orders, refer to the Master Title Plats and<br/>Historical Index published by the Bureau of Land<br/>Management.</li> </ol> |
|                  | 4. This map represents general land status and is<br>not the official record. For more detailed<br>information regarding land status, refer to Status<br>Plats published by DNR and the Master Title Plats<br>published by the Bureau of Land Management.                                                                                                |