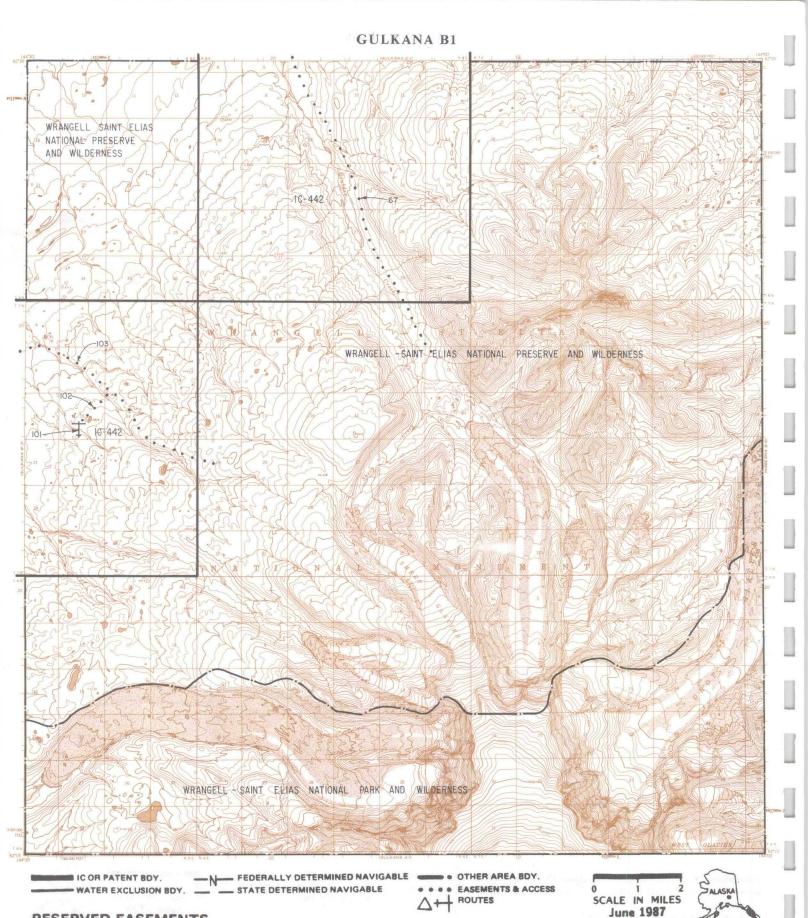

## RESERVED EASEMENTS

- EIN 67 An easement for an existing access trail, twenty-five (25) feet in width, from EIN 34 in public land in Sec. 32, T.10N., R.5E., C.R.M., southeasterly through the selection to public land.
- EIN 101 A site easement for an existing bush airstrip (250 x 3000 feet) located in Sec. 15, T.7N., R.5E., C.R.M.
- EIN 102 An easement for a proposed access trail, twenty-five (25) feet in width, from bush airstrip EIN 101 in Sec. 15, T.7N., R.5E., C.R.M., northeasterly to trail EIN 103.
- EIN 103 An easement for an existing access trail, twenty-five (25) feet in width, from Sec. 32, T.8N., R.5E., southeasterly to public lands.