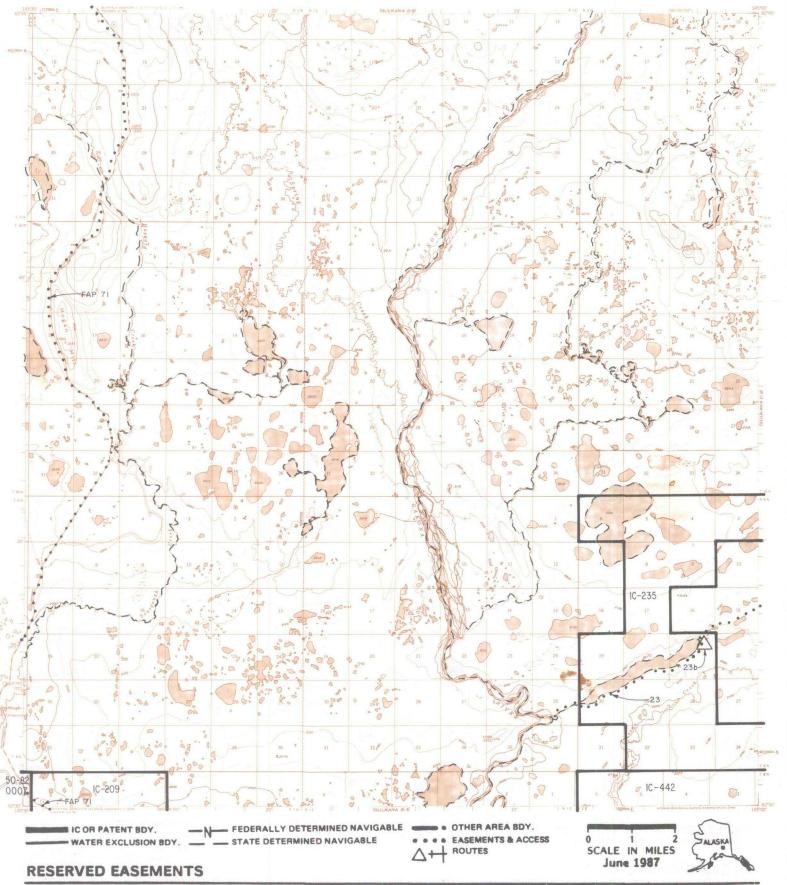

## **GULKANA C3**

- EIN 23 An easement for an existing access trail twenty-five (25) feet in width from the Gakona River in Sec. 25, T.9N., R.1E., C.R.M., northeasterly to site EIN 23b on the shore of Fox Lake in Sec. 21, T.9N., R.2E., C.R.M., and continuing northeasterly to become EIN 69 and connect with EIN 70a (trail EIN 4).
- EIN 23b A site easement upland of the ordinary high water mark in Sec. 21, T.9N., R.2E., C.R.M., on the southeast shore of Fox Lake. The site is one (1) acre in size with an additional twenty-five (25) foot wide easement on the bed of the lake along the entire waterfront of the site.
- FAP 71 Omnibus Road easement extending 150 feet on each side of the centerline of the Richardson Highway.