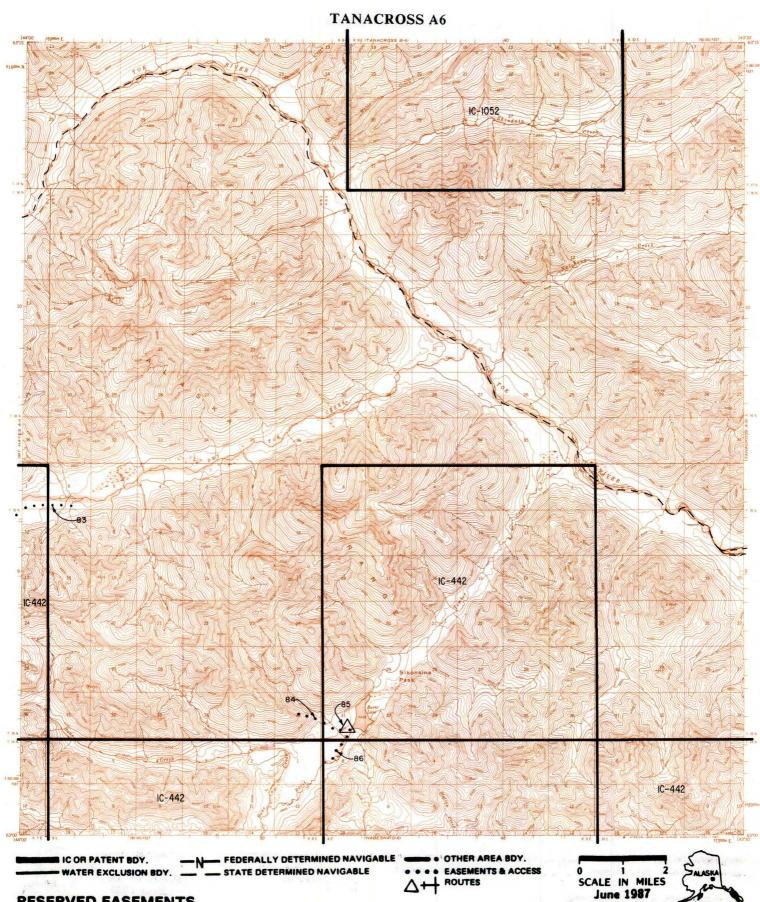

## RESERVED EASEMENTS

**EIN 83** An easement for an existing access trail, fifty (50) feet in width, from Sec. 6, T.15N., R.8E., C.R.M., westerly along Dry Tok Creek to public land.

**EIN 84** An easement for an existing access trail, twenty-five (25) feet in width, from site EIN 85 in Sec. 31, T.15N., R.9E., C.R.M., westerly to public land.

> A one (1) acre site easement, upland of the ordinary high water mark, in Sec. 31, T.15N., R.9E., C.R.M., on the west shore of Burnt Lake. There is an additional twenty-five (25) foot wide easement on the bed of the lake along the entire waterfront of the site.

**EIN 86** An easement for an existing access trail, twenty-five (25) feet in width, from site EIN 85 in Sec. 31, T.15N., R.9E., C.R.M.

**EIN 85**