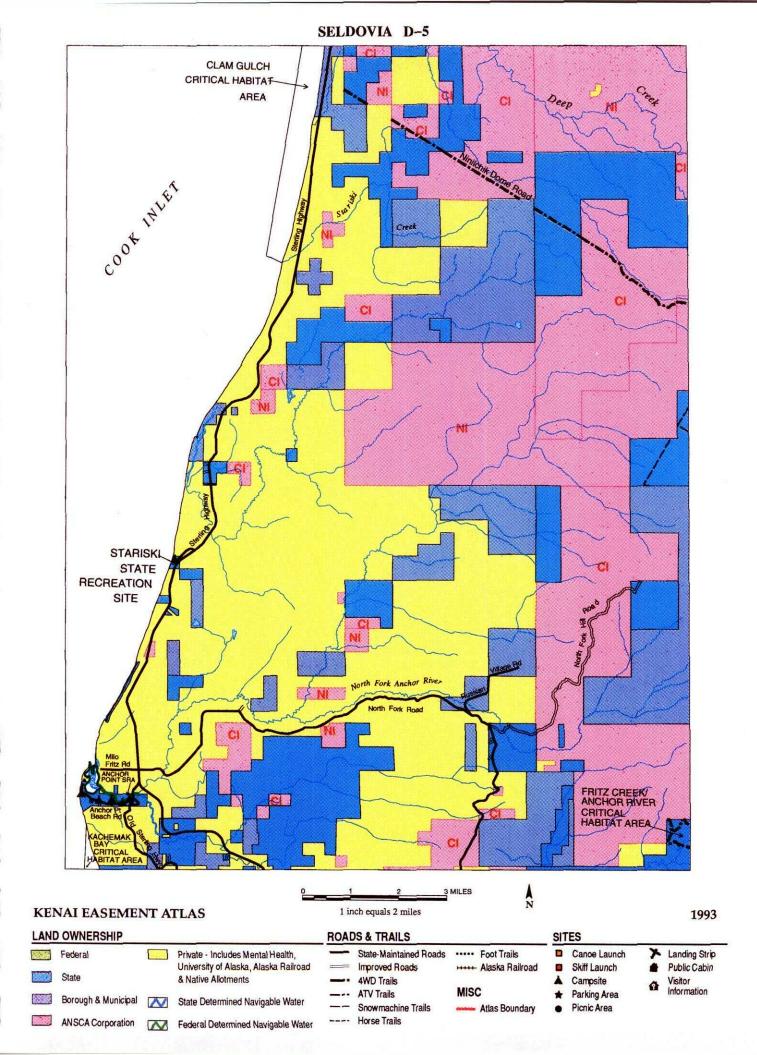

## **SELDOVIA D-5**

## Ninilchik Dome Road

An easement 60 feet in width for an existing trail locally known as Ninilchik Dome Road. Legal access is provided by LSH 360 and ADL 225683. Note: There are three short segments of Ninilchik Dome Road which currently have no known reserved easement: 1) between the Sterling Highway and the west boundary of Sec 20, T 2 S, R 14 W, SM; 2) where the route crosses Sec 28, T 2 S, R 14 W, SM; and, 3) where the route crosses Sec 1, T 3 S, R 14 W, SM.

## North Fork Hill Road

An easement 60 and 66 feet in width for existing North Fork Hill Road (local name) beginning at North Fork Road in Sec 36, T 4 S, R 14 W, SM and running northeastward to state land. Legal access is provided by LSH 364, ADL 255660, and ADL 225698.