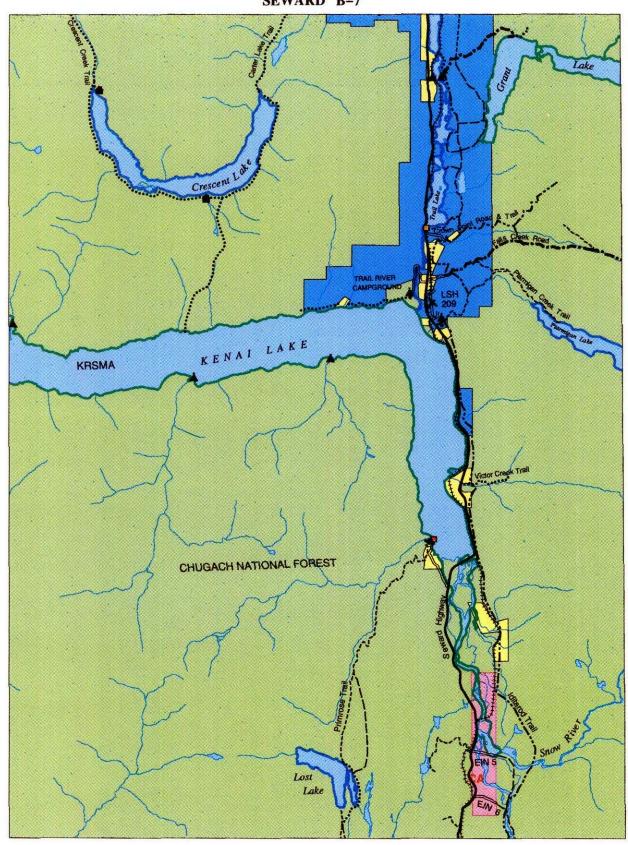

#### **Crown Point Road**

An easement 60 feet in width for existing Crown Point Road. Legal access is provided by BLM AA-46600.

## Crown Point Trail

An easement for 60 feet in width for existing Crown Point Trail. Legal access is provided by BLM AA-46600.

## EIN 5

An easement for a proposed road from the Seward Highway eastward to public land. (60-foot road)

#### EIN 6

An easement for a proposed road from the Seward Highway eastward to public land. (60-foot road)

## **Falls Creek Road**

An easement 60 feet in width for Falls Creek Road. Legal access is provided by BLM AA-46600.

## LSH 209

An easement for Lawing Airstrip.

## Trail River Campground Road

An easement 100 feet in width for existing Trail River Campground Road. Legal access is provided by BLM AA-46600.

SEWARD B-7

L

3 MILES

AN