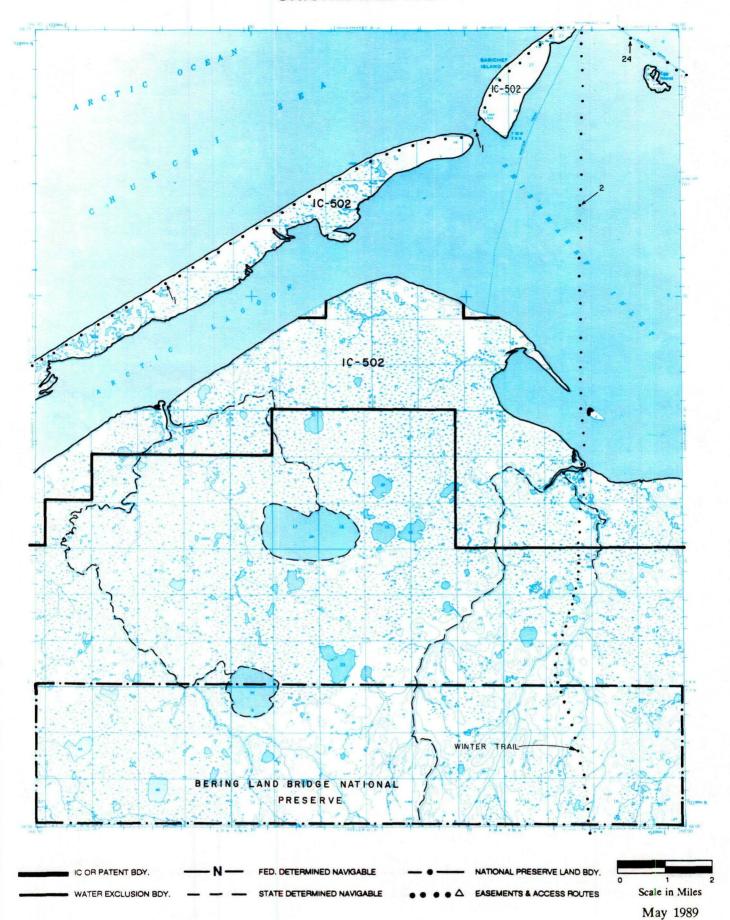

## **SHISHMAREF A-3**

## RESERVED EASEMENTS

- An easement for an access trail twenty-five (25) feet in width from Wales in Section 6, T. 8 N., R. 37 W., K.R.M., following the coast northeasterly through Shishmaref to Cape Espenberg in Section 1, T. 11 N., R. 33 W., K.R.M. The season of use is limited to winter.
- An easement for an access trail twenty-five (25) feet in width from Shishmaref in Section 23, T. 10 N., R. 35 W., K.R.M., southerly to public land. The season of use is limited to winter.
- An easement for an access trail twenty-five (25) feet in width from Shishmaref in Section 23, T. 10 N., R. 35 W., K.R.M., southeasterly to public land. The season of use is limited to winter.

Winter trail as identified in the Bering Land Bridge National Preserve management plan.