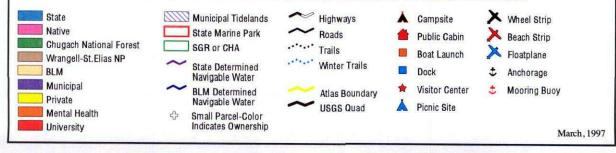

# **♦RESERVED EASEMENTS:**

# **Copper River Highway**

An easement 50 and 100 feet in width for the existing and proposed Copper River Highway begining at the Million Dollar Bridge and continuing northerly along the right bank of the Copper River to approximately 1.5 miles south of the Uranatina River where the highway is again state maintained. Legal access is provided by FAS 851 (Omnibus Road), EIN 45 and CNI 44.

### **EIN 42**

An easement 25 feet in width for a proposed trail from the Copper River Highway westerly to public land. (EIN 25-foot trail)

## **EIN 54**

A one-acre site easement at the mouth of an unnamed creek flowing from Whiting Falls at the confluence of the Copper and Tasnuna Rivers. (EIN one-acre site)

#### **EIN 62**

An easement 25 feet in width for a proposed trail from site EIN 54 westerly and southerly to public land. (EIN 25-foot trail)