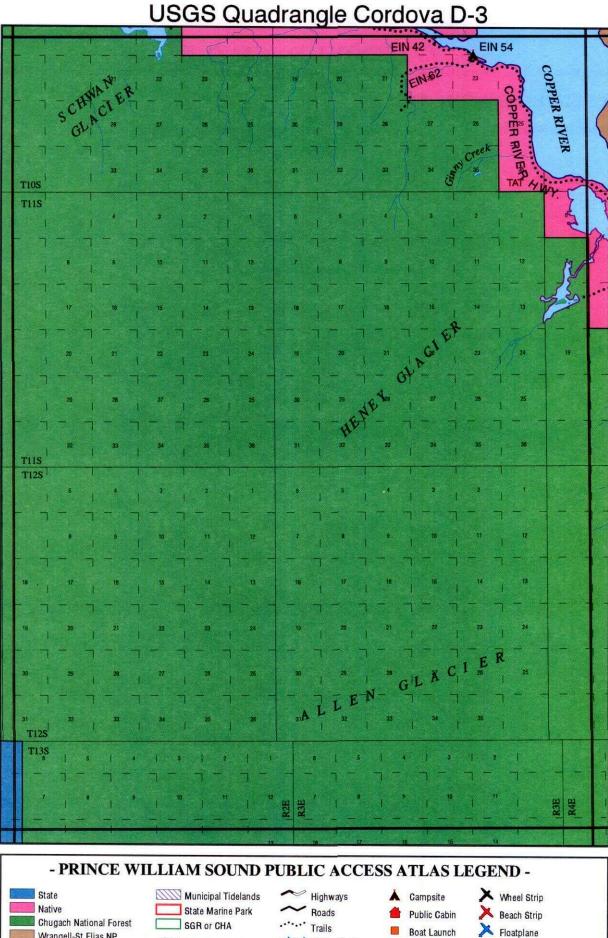

# CORDOVA D-3

# **Copper River Highway**

An easement 50 and 100 feet in width for the existing and proposed Copper River Highway begining at the Million Dollar Bridge and continuing northerly along the right bank of the Copper River to approximately 1.5 miles south of the Uranatina River where the highway is again state maintained. Legal access is provided by FAS 851 (Omnibus Road), EIN 45 and CNI 44.

### **EIN 42**

An easement 25 feet in width for a proposed trail from the Copper River Highway westerly to public land. (EIN 25-foot trail)

## **EIN 54**

A one-acre site easement at the mouth of an unnamed creek flowing from Whiting Falls at the confluence of the Copper and Tasnuna Rivers. (EIN one-acre site)

#### **EIN 62**

An easement 25 feet in width for a proposed trail from site EIN 54 westerly and southerly to public land. (EIN 25-foot trail)