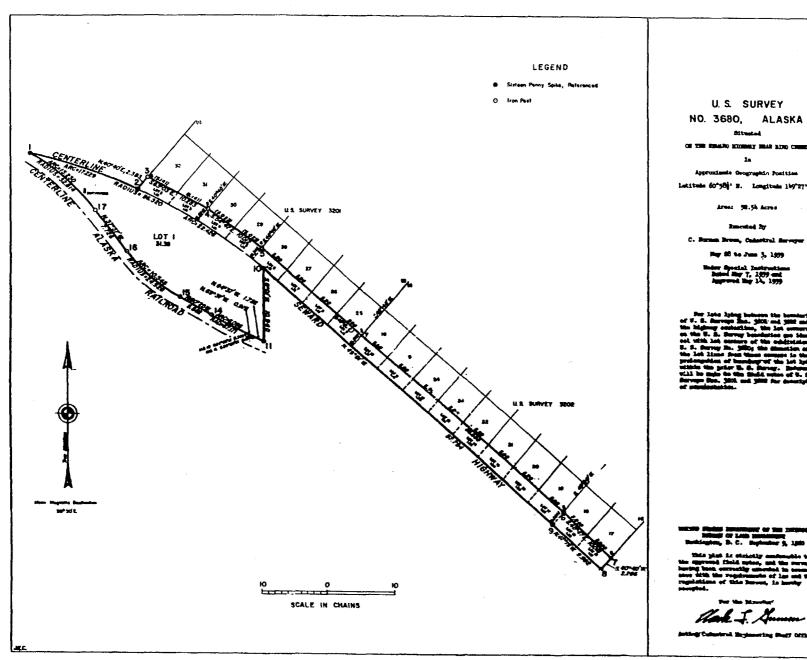

#### SEWARD MERIDIAN

Township 10 North, Range 1 West

Section 9: Lot 1 of USS 3680

Township 11 North, Range 2 West

Section 20: Lot 2 of USS 4909

Section 27: Parcel 2 of OSL 888

Parcel 3 of OSL 888

Section 28: Parcel 1 of OSL 888

## Mineral Closing Order #710

in West Turnagain Arm

Appendix B. Mineral Orders

LOTS I and 2 INCLUSIVE

ADJOINING THE EAST BOUNDARY OF SECTION 24,

T. 11 N., R. 3 V., SELARD MERIDIAN

APPROXIMATE OROTTO POSITION

LATITUDE 61" 01.3" NORTH, LONGITUDE 149" 43.1" WEST

BORARY S. BYATT, SUPERVISURY CADASTRAL SURVEYOR

MAT 15 TERCUCE MAT 21, 1967

Under Special Instructions Dated April 15, 1966 Approved April 19, 1966

UCCIED STATES DEPARTMENT OF THE INTERIOR BUREAU OF LAND MANAGEMENT Vashington, D. U. Harch 6, 1969

Thi: plat is strictly conformable to the ap-proved field notes, and the survey, having been correctly executed in act redance with the requirements of law and the regulations of this Eureau, is hereby accepted.