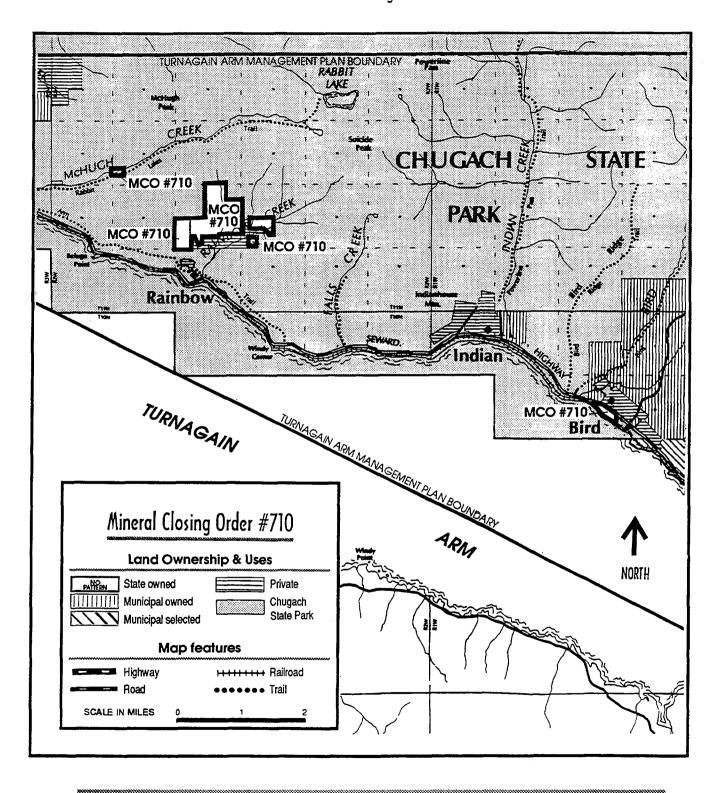

#### FINDING OF THE COMMISSIONER MINERAL CLOSING ORDER NO. 710 AS 38.05.185(a)

The Turnagain Arm Management Plan (TAMP), developed in accordance with AS 38.04.065, identifies six parcels of land to be closed to new mineral entry. They are located in proximity to McHugh, Rainbow, and Bird Creeks and the Seward Highway. The parcels are all recommended to be legislatively added to Chugach State Park. They are presently managed by the Division of Parks & Outdoor Recreation (DPOR) under administrative actions, and are either adjacent to, or surrounded by the Chugach State Park.

Mineral location and mining is considered to be incompatible with the significant surface uses of the subject parcels. Any mining activity on the parcels would have a detrimental impact on the recreational and scenic values that make them valuable additions to the Chugach State Park. The Division of Land is committed to take all reasonable actions necessary to preclude the creation of any new third-party interests in the parcels, including mining claims and leasehold locations. Closing the land to mineral entry will prevent possible conflicts between the surface and potential subsurface users and will avoid the creation of encumbrances by third-party interests.

#### SEWARD MERIDIAN

Township 10 North, Range 1 West

Section 9: Lot 1 of USS 3680

Township 11 North, Range 2 West

Section 20: Lot 2 of USS 4909

Section 27: Parcel 2 of OSL 888

Parcel 3 of OSL 888

Section 28: Parcel 1 of OSL 888

OSL 886, W1/2SW1/4

Totaling Approximately 433.00 acres