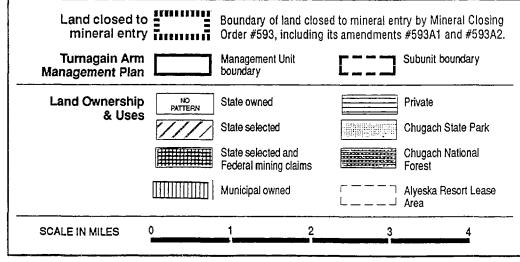

West Turnagain Arm



Appendix B. Mineral Orders



LOTS I and 2 INCLUSIVE

ADJOINING THE EAST BOUNDARY OF SECTION 24,

T. 11 N., R. 3 V., SELARD MERIDIAN

APPROXIMATE OROTTO POSITION

LATITUDE 61" 01.3" NORTH, LONGITUDE 149" 43.1" WEST

BORARY S. BYATT, SUPERVISURY CADASTRAL SURVEYOR

MAT 15 TERCUCE MAT 21, 1967

Under Special Instructions Dated April 15, 1966 Approved April 19, 1966

UCCIED STATES DEPARTMENT OF THE INTERIOR BUREAU OF LAND MANAGEMENT Vashington, D. U. Harch 6, 1969

Thi: plat is strictly conformable to the ap-proved field notes, and the survey, having been correctly executed in act redance with the requirements of law and the regulations of this Eureau, is hereby accepted.

Appendix B. Mineral Orders





### Land Closed to Mineral Entry by Mineral Closing Order #593