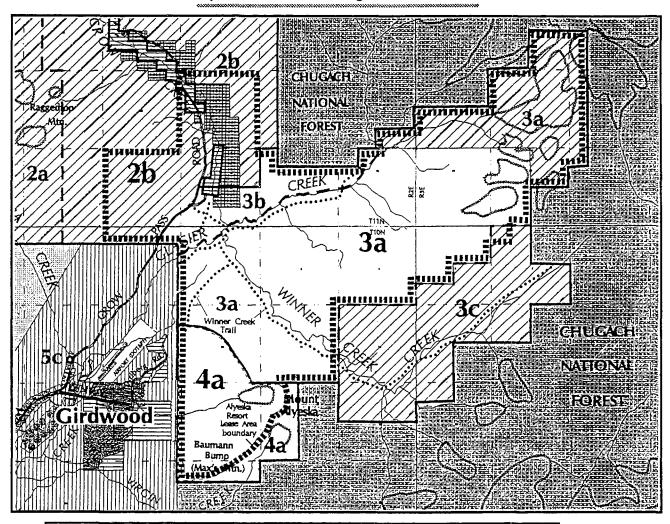

in West Turnagain Arm



Appendix B. Mineral Orders



LOTS I and 2 INCLUSIVE

ADJOINING THE EAST BOUNDARY OF SECTION 24,

T. 11 N., R. 3 V., SELARD MERIDIAN

APPROXIMATE OROTTO POSITION

LATITUDE 61" 01.3" NORTH, LONGITUDE 149" 43.1" WEST

BORARY S. BYATT, SUPERVISURY CADASTRAL SURVEYOR

MAT 15 TERCUCE MAT 21, 1967

Under Special Instructions Dated April 15, 1966 Approved April 19, 1966

UCCIED STATES DEPARTMENT OF THE INTERIOR BUREAU OF LAND MANAGEMENT Vashington, D. U. Harch 6, 1969

Thi: plat is strictly conformable to the ap-proved field notes, and the survey, having been correctly executed in act redance with the requirements of law and the regulations of this Eureau, is hereby accepted.

Appendix B. Mineral Orders





### Land Closed to Mineral Entry by Mineral Closing Order #593