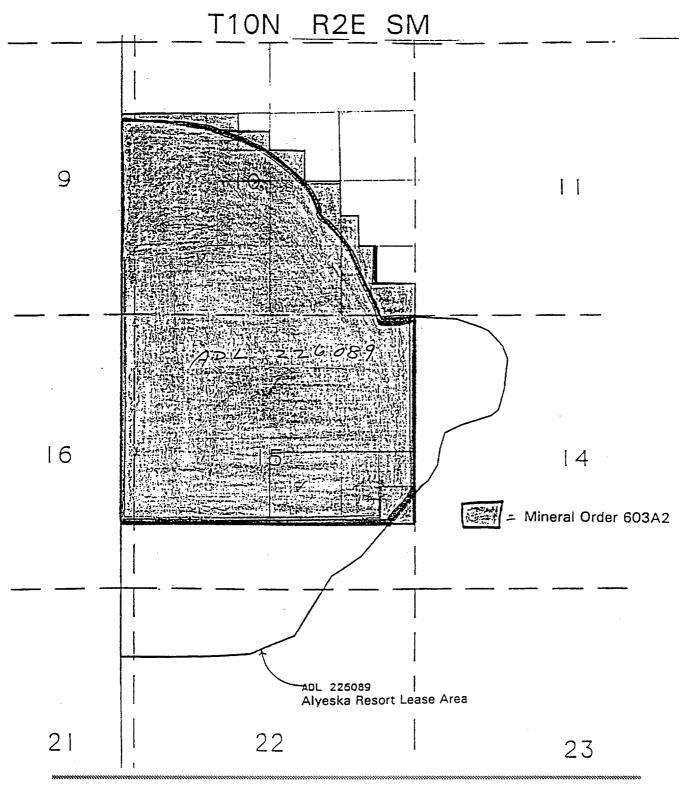

A land lease has been issued to Alyeska Resort encompassing approximately 1,180 acres in the southern portion of the area included within Mineral Closing Order 593/Opening Order 603. The leased area represents the most significantly occupied surface uses and presents the most potential for conflicts between the surface users and potential subsurface users. This amendment assures that the land within the leased area remains closed to new mineral entry.

It is my finding that the best interest of the state and that of the lessee are best served by having the land within the Alyeska Resort Lease (ADL 226089), as described in Mineral Opening Order No. 603, Amendment No. 2, remain closed to entry under the locatable mineral and mining laws of the State of Alaska: Mineral Opening Order No. 603, Amendment No. 2.

A land lease for approximately 1,180 acres has been issued to Alyeska Resort (ADL 226089). This represents a relatively small portion of the total area included within Mineral Closing Order 593/Opening Order 603. To assure that land within the land lease is not opened to mineral entry, Mineral Opening Order 603, Amendment No. 2, excludes those lands from Mineral Opening Order No. 603. The leased area represents what is considered to be the most significantly occupied by surface uses. Potential conflicts between the surface users and potential subsurface users could result in serious conflicts.

#### SEWARD MERIDIAN

Township 10 North, Range 2 East

Section 09: E½SE¼, E½SE¼NE¼ within the Chugach National Forest

Section 10: SW¼NW¼, S½SE¼NW¼, NW¼SE¼NW¼,

\$\\\/\NE\\\/\SE\\/\NW\\\/\, \$W\\\/\NE\\\/\, \$W\\\/\, W\\\/\SE\\/\,

W1/2SE1/4SE1/4, SE1/4SE1/4, W1/2SW1/4NE1/4SE1/4

Section 15: N<sup>1</sup>/<sub>2</sub>, N<sup>1</sup>/<sub>2</sub>S<sup>1</sup>/<sub>2</sub>

Section 16: E½NE¼, NE¼SE¼ within the Chugach National Forest

Totaling approximately 1,060 acres