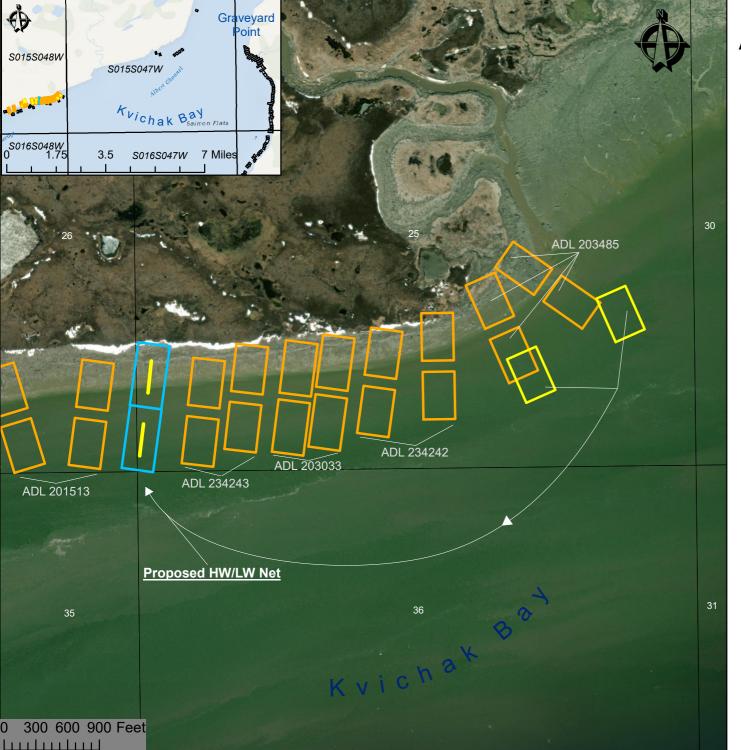

## Applicant: Ronald Hoffman ADL 201666

Proposed amendment to combine two 150' nets as a 300' net and move west within protracted Sections 25 & 26, T15S, R48W, SM

## NOTE:

This map provides a graphical representation of a proposed setnet lease(s) and adjacent lease sites. These are not exact locations of the new application or adjacent lease sites, and has only been provided as a general reference for noticing, before an approved survey/diagram is completed. Exact location of lease site(s) may be adjusted prior to lease issuance. This map is not intended for navigational purposes.