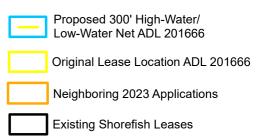

## Applicant: Ronald Hoffman ADL 201666

Proposed amendment to combine two 150' nets as a 300' net and move west within protracted Sections 25 & 26, T15S, R48W, SM

## NOTE:

This map provides a graphical representation of a proposed setnet lease(s) and adjacent lease sites. These are not exact locations of the new application or adjacent lease sites, and has only been provided as a general reference for noticing, before an approved survey/diagram is completed. Exact location of lease site(s) may be adjusted prior to lease issuance. This map is not intended for navigational purposes.