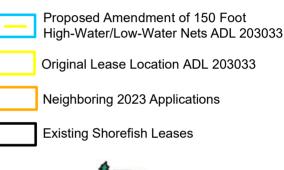

## Applicant: Chandler Hoffman ADL 203033

Amendment to split existing 300' net, create two 150' HW/LW nets within protracted Section 25, T15S, R48W, SM

## NOTE:

This map provides a graphical representation of a proposed setnet lease(s) and adjacent lease sites. These are not exact locations of the new application or adjacent lease sites, and has only been provided as a general reference for noticing, before an approved survey/diagram is completed. Exact location of lease site(s) may be adjusted prior to lease issuance. This map is not intended for navigational purposes.