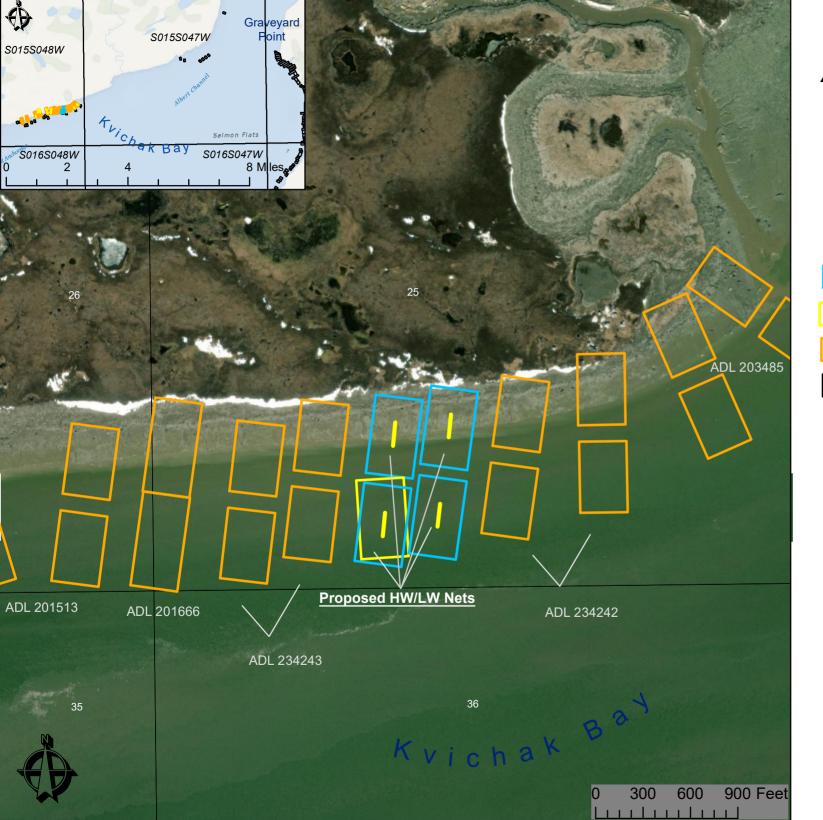

## Applicant: Chandler Hoffman ADL 203033

Amendment to split existing 300' net, create two 150' HW/LW nets within protracted Section 25, T15S, R48W, SM

## NOTE:

This map provides a graphical representation of a proposed setnet lease(s) and adjacent lease sites. These are not exact locations of the new application or adjacent lease sites, and has only been provided as a general reference for noticing, before an approved survey/diagram is completed. Exact location of lease site(s) may be adjusted prior to lease issuance. This map is not intended for navigational purposes.