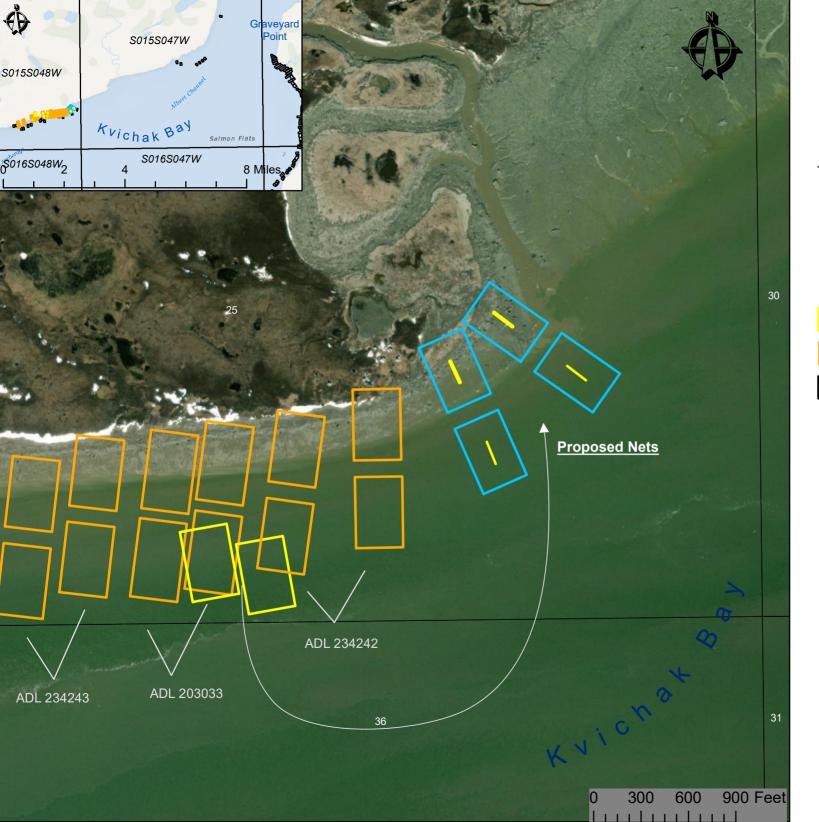

## Applicant: Spencer Moore ADL 203485

Amendment to move existing 150' nets northeast, creating HW/LW nets, within protracted Section 25, T15S, R48W, SM

## **General Information**

Proposed 150' High-Water/
Low-Water Nets ADL 203485

Original Lease Location ADL 203485

Neighboring 2023 Applications

Existing Shorefish Leases

Produced By: DNR, SCRO, Shore Fishery Leasing Program - 2023

## NOTE:

This map provides a graphical representation of a proposed setnet lease(s) and adjacent lease sites. These are not exact locations of the new application or adjacent lease sites, and has only been provided as a general reference for noticing, before an approved survey/diagram is completed. Exact location of lease site(s) may be adjusted prior to lease issuance. This map is not intended for navigational purposes.