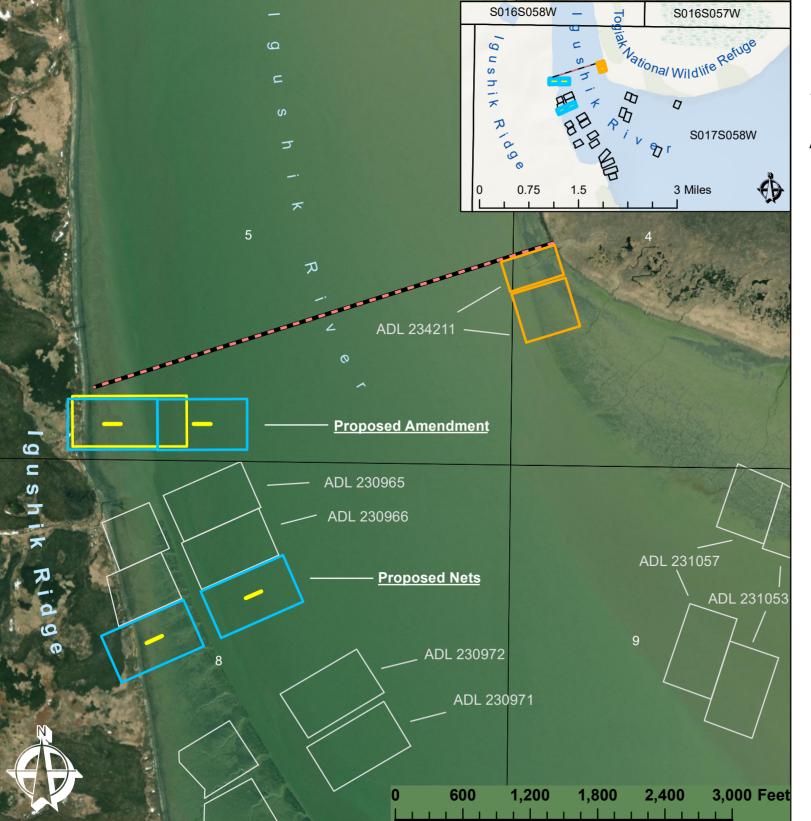

## Shore Fishery Lease

### Amendment 2023

### Applicant: William Christensen ADL 230964

Amendment to shorten length of existing HW/LW net to 150' in current lease location and add 150' HW/LW net in new location located within protracted Sections 5 & 8, T17S, R58W, SM

# **General Information**

Produced By: DNR, SCRO, Shore Fishery Leasing Program - 2023

#### NOTE:

This map provides a graphical representation of a proposed setnet lease(s) and adjacent lease sites. These are not exact locations of the new application or adjacent lease sites, and has only been provided as a general reference for noticing, before an approved survey/diagram is completed. Exact location of lease site(s) may be adjusted prior to lease issuance. This map is not intended for navigational purposes.