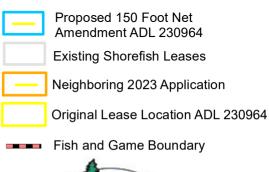

### Applicant: William Christensen ADL 230964

Amendment to shorten length of existing HW/LW net to 150' in current lease location and add 150' HW/LW net in new location located within protracted Sections 5 & 8, T17S, R58W, SM

#### NOTE:

This map provides a graphical representation of a proposed setnet lease(s) and adjacent lease sites. These are not exact locations of the new application or adjacent lease sites, and has only been provided as a general reference for noticing, before an approved survey/diagram is completed. Exact location of lease site(s) may be adjusted prior to lease issuance. This map is not intended for navigational purposes.