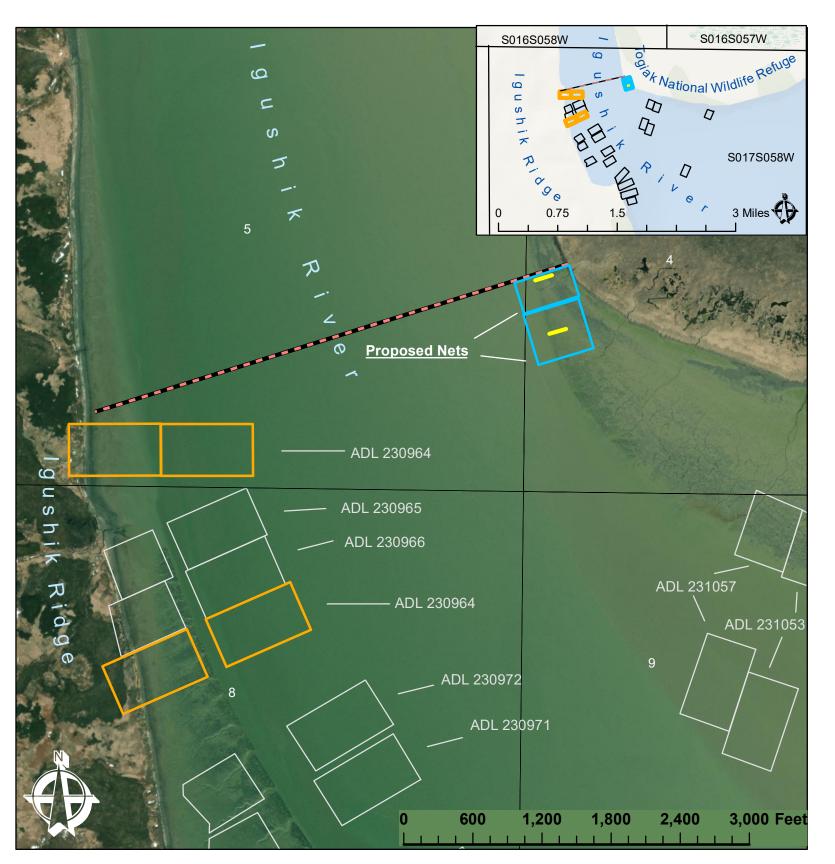

## Shore Fishery Lease Application 2023

## Applicant: Norman Gloko ADL 234211

Application for two 150' Nets located within protracted Sections 4 & 5, T17S, R58W, SM

## **General Information**

Proposed 150 Foot Nets ADL 234211

— Neighboring 2023 Amendment Application

Existing Shorefish Leases

Fish and Game Boundary

Produced By: DNR, SCRO, Shore Fishery Leasing Program - 2023

## NOTE:

This map provides a graphical representation of a proposed setnet lease(s) and adjacent lease sites. These are not exact locations of the new application or adjacent lease sites, and has only been provided as a general reference for noticing, before an approved survey/diagram is completed. Exact location of lease site(s) may be adjusted prior to lease issuance. This map is not intended for navigational purposes.