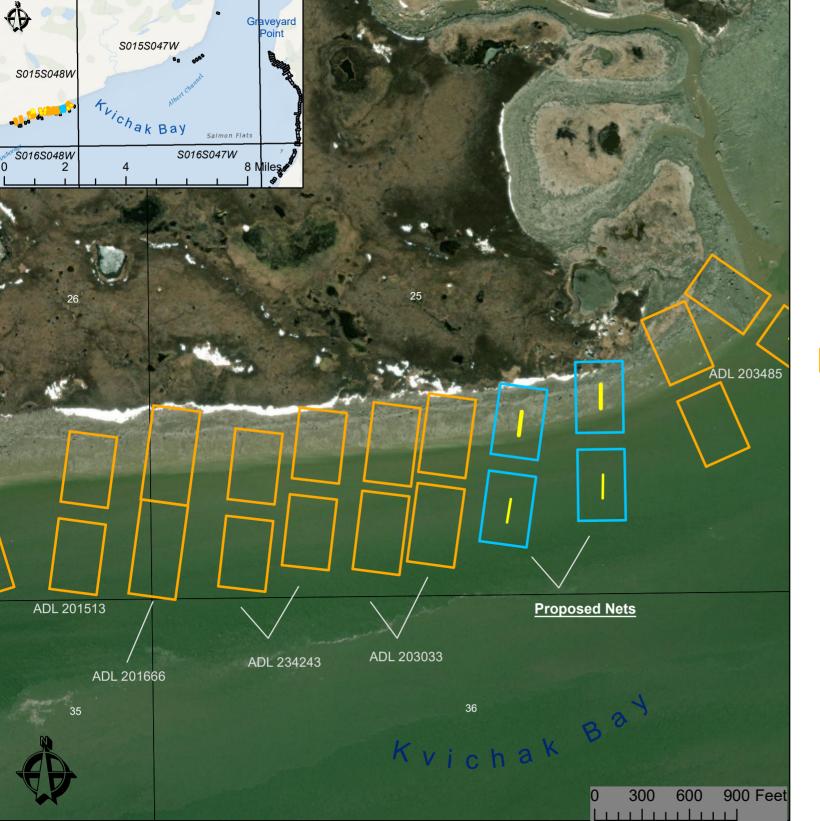

## Applicant: Crystal Hoffman ADL 234242

Proposed 150' High-Water/Low-Water Nets located within protracted Section 25, T15S, R48W, SM

## **General Information**

Proposed 150' High-Water/Low-Water Nets ADL 234242

Existing Shorefish Leases

Neighboring 2023 Applications

Produced By: DNR, SCRO, Shore Fishery Leasing Program - 2023

## NOTE:

This map provides a graphical representation of a proposed setnet lease(s) and adjacent lease sites. These are not exact locations of the new application or adjacent lease sites, and has only been provided as a general reference for noticing, before an approved survey/diagram is completed. Exact location of lease site(s) may be adjusted prior to lease issuance. This map is not intended for navigational purposes.