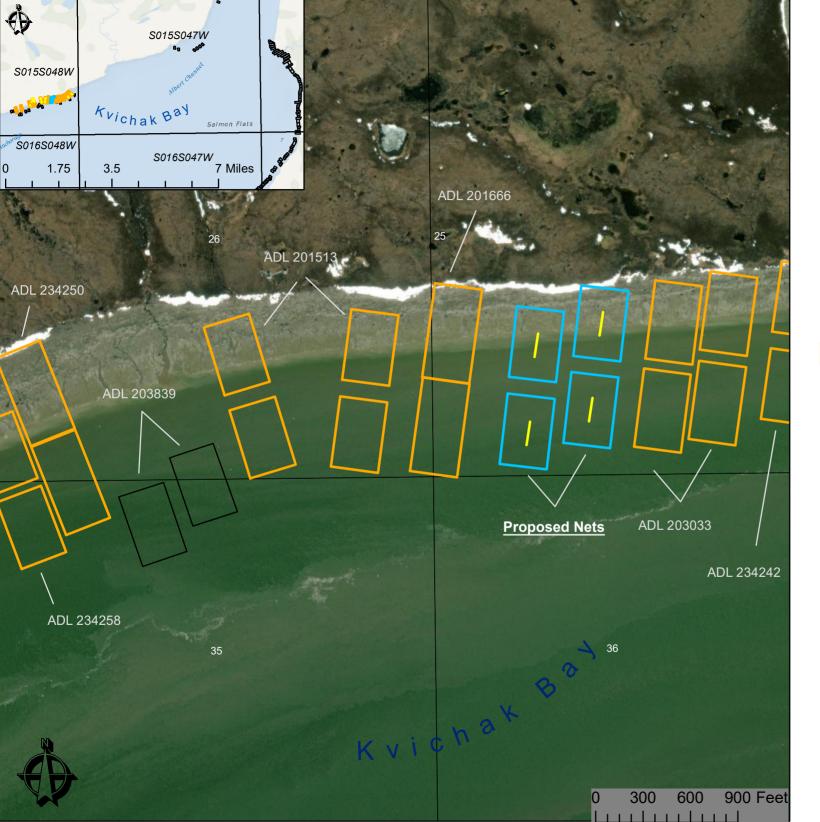

## Applicant: Calvin Hoffman ADL 234243

Application for two 150' High-Water/Low Water Nets located within protracted Section 25, T15S, R48W, SM

## **General Information**

Neighboring 2023 Applications

Produced By: DNR, SCRO, Shore Fishery Leasing Program - 2023

## NOTE:

This map provides a graphical representation of a proposed setnet lease(s) and adjacent lease sites. These are not exact locations of the new application or adjacent lease sites, and has only been provided as a general reference for noticing, before an approved survey/diagram is completed. Exact location of lease site(s) may be adjusted prior to lease issuance. This map is not intended for navigational purposes.