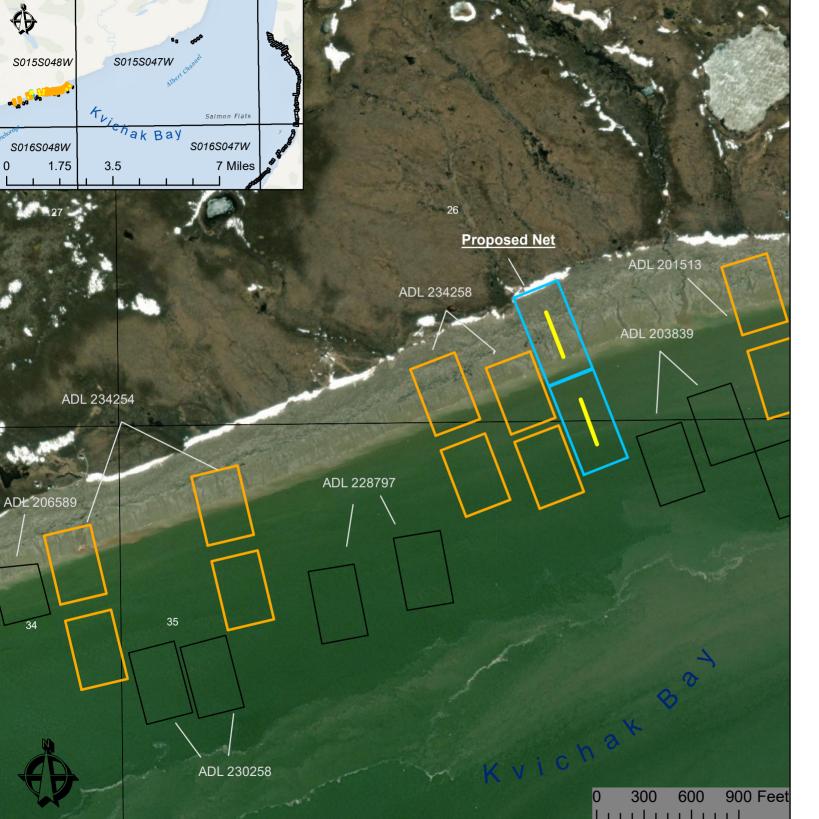

## Applicant: Ryan Geagel ADL 234250

Application for one 300' HW/LW net located within protracted Sections 26 & 35, T15S, R48W, SM

## **General Information**

| _ | Proposed 300' High-Water/Low Water Net ADL 234250 |
|---|---------------------------------------------------|
|   | Existing Shorefish Leases                         |
|   | Neighboring 2023 Applications                     |

## NOTE:

This map provides a graphical representation of a proposed setnet lease(s) and adjacent lease sites. These are not exact locations of the new application or adjacent lease sites, and has only been provided as a general reference for noticing, before an approved survey/diagram is completed. Exact location of lease site(s) may be adjusted prior to lease issuance. This map is not intended for navigational purposes.