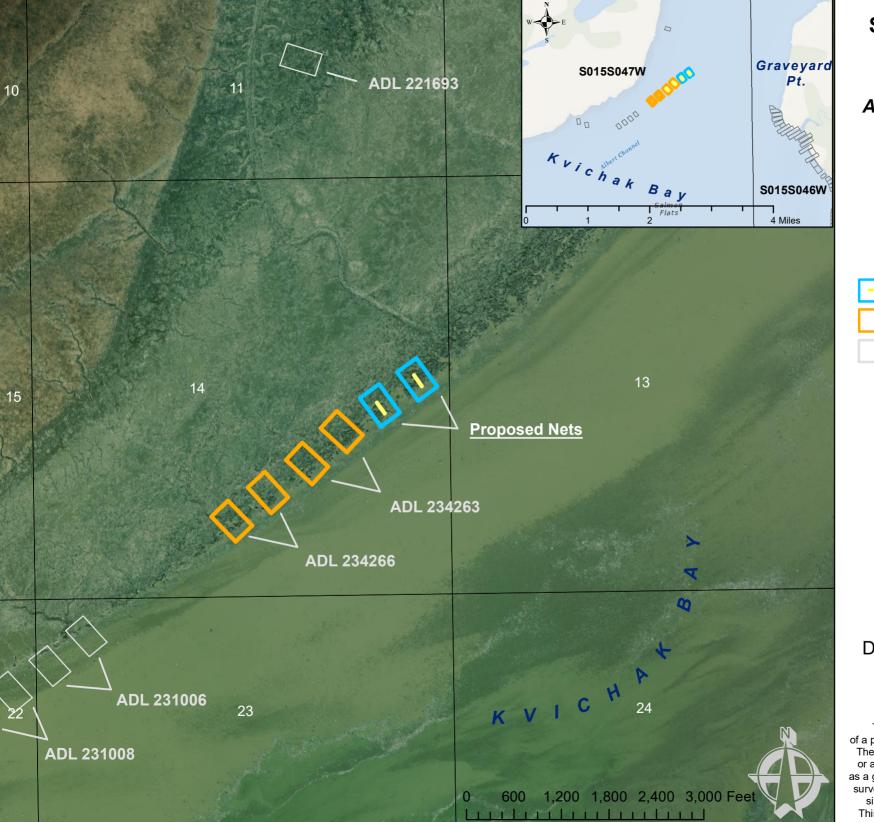

## Applicant: Kyle Swanson ADL 234253

Application for two 150' nets located within protracted Section 14, T15S, R47W, SM

#### NOTE:

This map provides a graphical representation of a proposed setnet lease(s) and adjacent lease sites. These are not exact locations of the new application or adjacent lease sites, and has only been provided as a general reference for noticing, before an approved survey/diagram is completed. Exact location of lease site(s) may be adjusted prior to lease issuance. This map is not intended for navigational purposes.