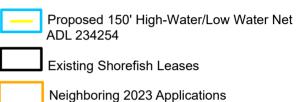

### Applicant: Eric Todd ADL 234254

Application for two nets at 150' each located within protracted Sections 34 & 35, T15S, R48W, SM

#### NOTE:

This map provides a graphical representation of a proposed setnet lease(s) and adjacent lease sites. These are not exact locations of the new application or adjacent lease sites, and has only been provided as a general reference for noticing, before an approved survey/diagram is completed. Exact location of lease site(s) may be adjusted prior to lease issuance. This map is not intended for navigational purposes.