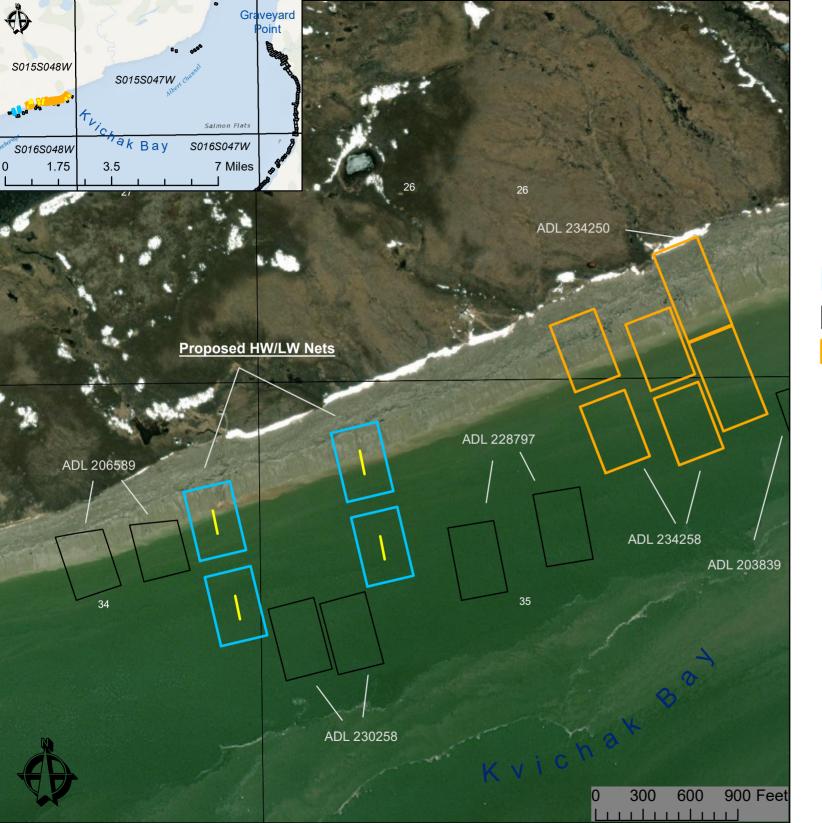

### Applicant: Eric Todd ADL 234254

Application for two nets at 150' each located within protracted Sections 34 & 35, T15S, R48W, SM

#### NOTE:

This map provides a graphical representation of a proposed setnet lease(s) and adjacent lease sites. These are not exact locations of the new application or adjacent lease sites, and has only been provided as a general reference for noticing, before an approved survey/diagram is completed. Exact location of lease site(s) may be adjusted prior to lease issuance. This map is not intended for navigational purposes.