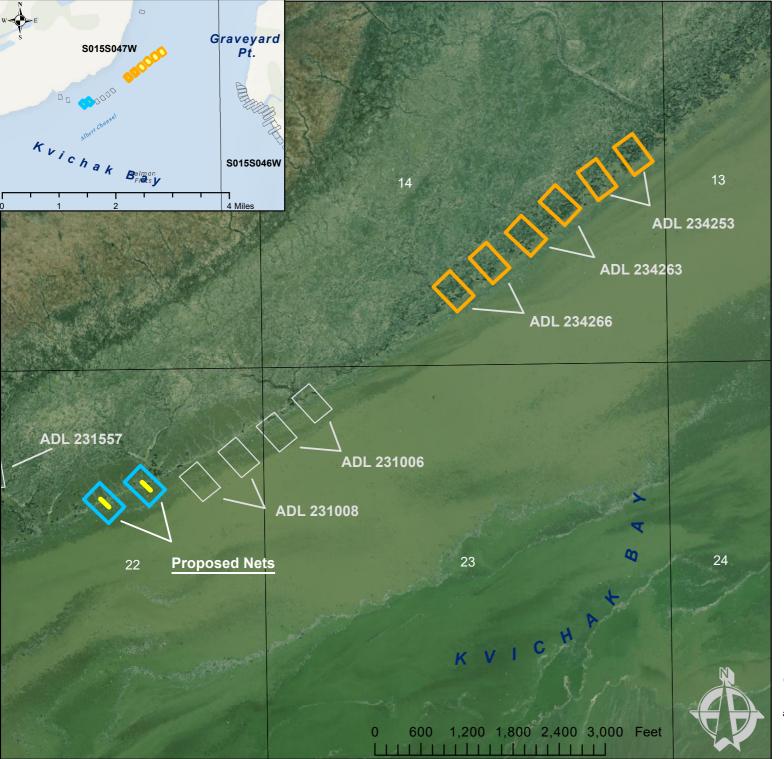

## Applicant: Geffrey Werning ADL 234257

Application for two 150' nets located within protracted Section 22, T15S, R47W, SM

## **General Information**

Proposed 150' Nets ADL 234257
Neighboring 2023 Applications
Existing Shore Fishery Leases

Produced By: DNR, SCRO, Shore Fishery Leasing Program - 2023

## NOTE:

This map provides a graphical representation of a proposed setnet lease(s) and adjacent lease sites. These are not exact locations of the new application or adjacent lease sites, and has only been provided as a general reference for noticing, before an approved survey/diagram is completed. Exact location of lease site(s) may be adjusted prior to lease issuance. This map is not intended for navigational purposes.