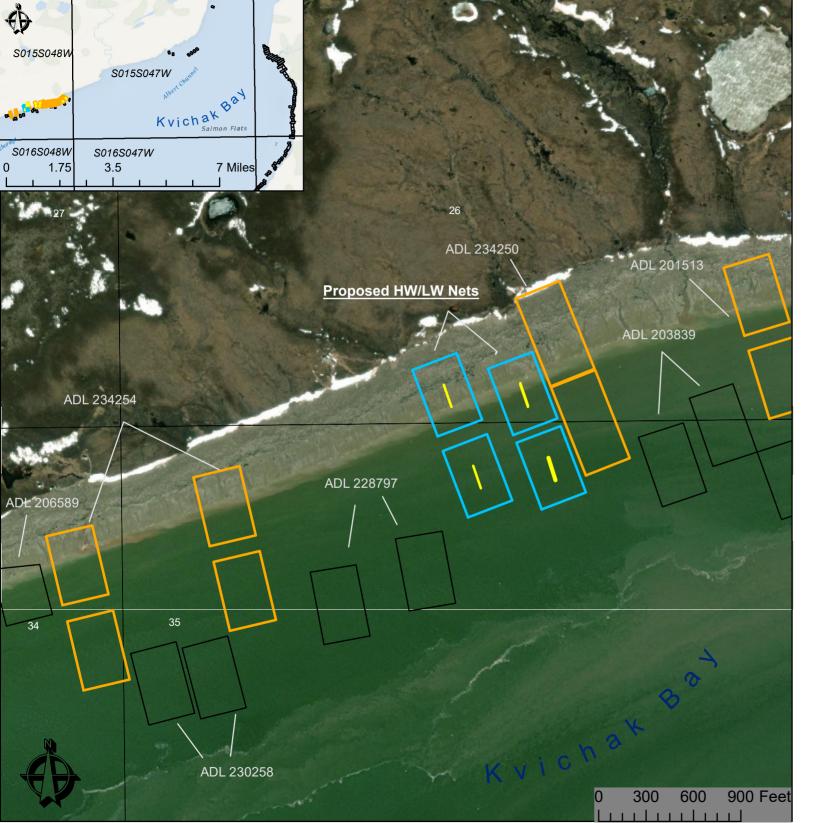

## **Shore Fishery Lease Application 2023**

## Applicant: Tucker Johnson ADL 234258

Application for two nets at 150' each located within protracted Sections 26 & 35, T15S, R48W, SM

## **General Information**

Produced By: DNR, SCRO, Shore Fishery Leasing Program - 2023

## NOTE:

This map provides a graphical representation of a proposed setnet lease(s) and adjacent lease sites. These are not exact locations of the new application or adjacent lease sites, and has only been provided as a general reference for noticing, before an approved survey/diagram is completed. Exact location of lease site(s) may be adjusted prior to lease issuance. This map is not intended for navigational purposes.