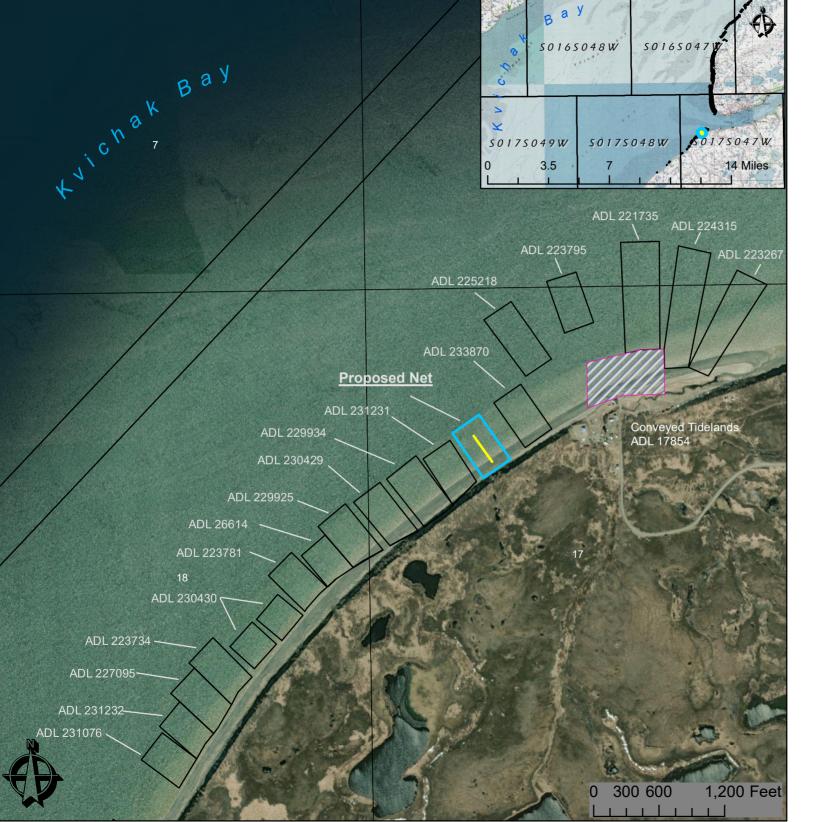

### Applicant: Greta Horn ADL 234259

Application for one net at 300' located within protracted Section 17, T17S, R47W, SM

#### NOTE:

This map provides a graphical representation of a proposed setnet lease(s) and adjacent lease sites. These are not exact locations of the new application or adjacent lease sites, and has only been provided as a general reference for noticing, before an approved survey/diagram is completed. Exact location of lease site(s) may be adjusted prior to lease issuance. This map is not intended for navigational purposes.