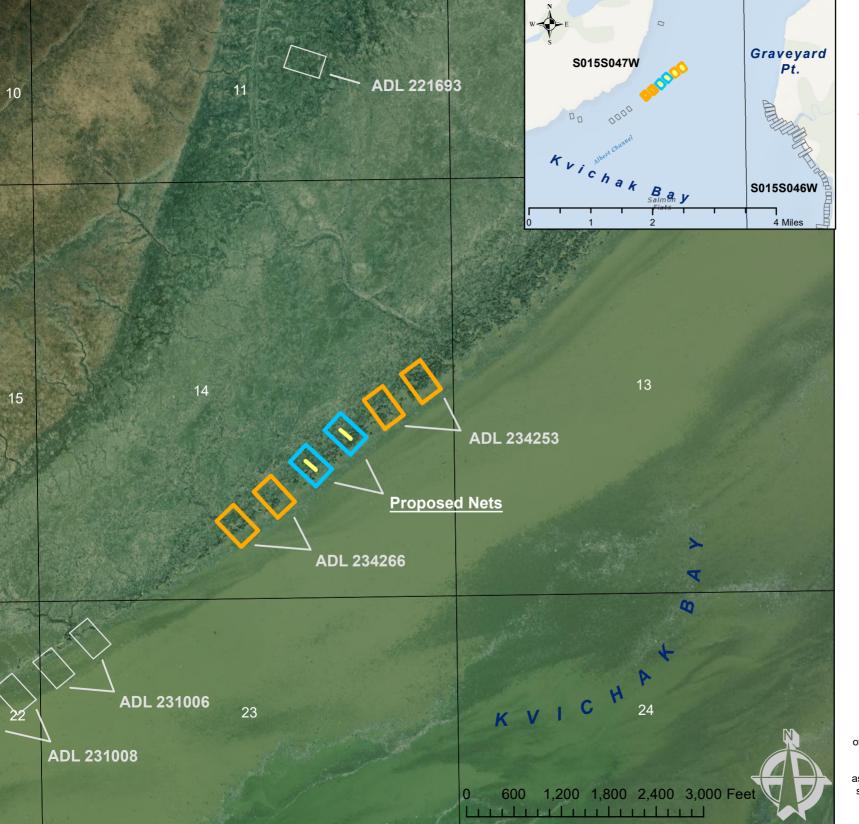

## Applicant: Derek Valentine ADL 234263

Application for two 150' nets located within protracted Section 14, T15S, R47W, SM

#### **General Information**

**Existing Shore Fishery Leases** 

#### NOTE:

This map provides a graphical representation of a proposed setnet lease(s) and adjacent lease sites. These are not exact locations of the new application or adjacent lease sites, and has only been provided as a general reference for noticing, before an approved survey/diagram is completed. Exact location of lease site(s) may be adjusted prior to lease issuance. This map is not intended for navigational purposes.