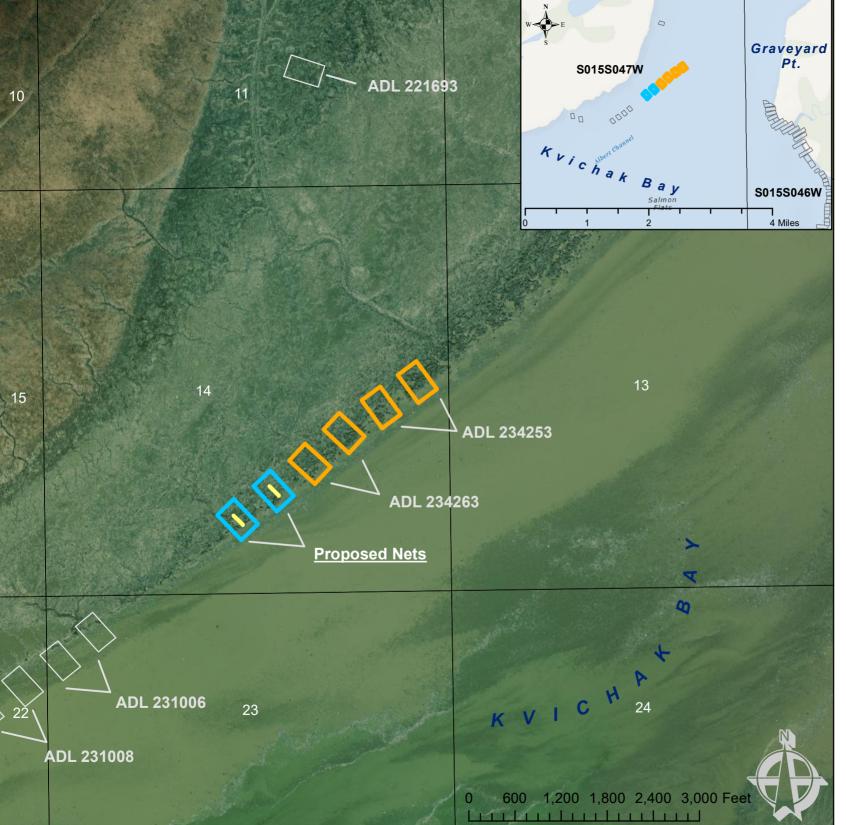

## Applicant: Alec Capps ADL 234266

Application for two 150' nets located within protracted Section 14, T15S, R47W, SM

## NOTE:

This map provides a graphical representation of a proposed setnet lease(s) and adjacent lease sites. These are not exact locations of the new application or adjacent lease sites, and has only been provided as a general reference for noticing, before an approved survey/diagram is completed. Exact location of lease site(s) may be adjusted prior to lease issuance. This map is not intended for navigational purposes.