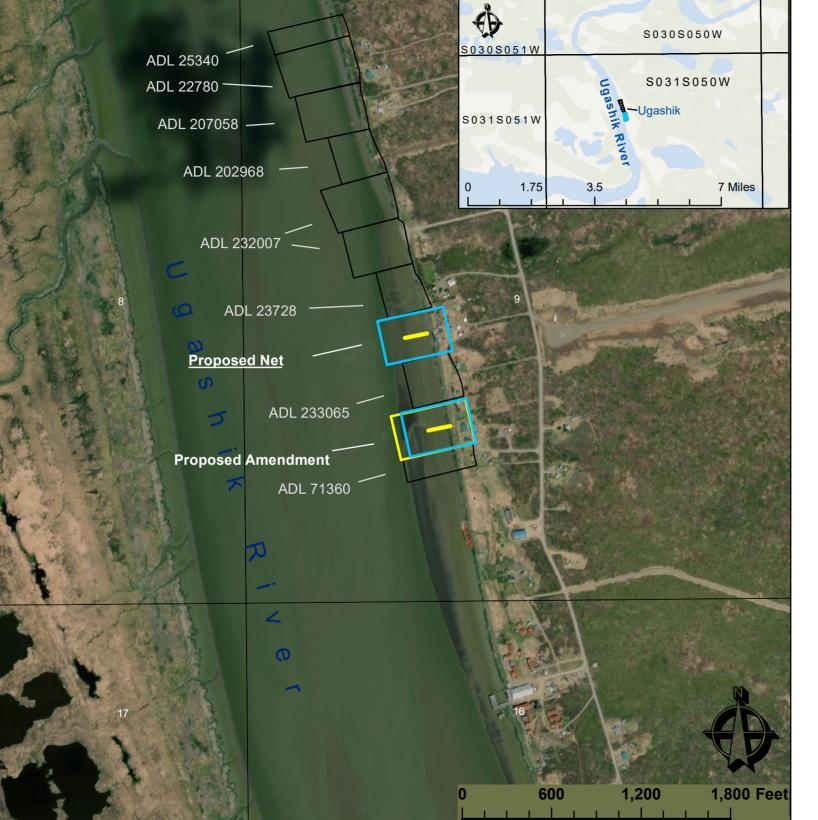

## Applicant: Lisa Albecker ADL 25341

Amendment to ADL 25341 to shorten existing net to 150' and add another 150' net to the north within Section 9, T31S, R50W, SM

## **General Information**

Proposed 150 ft Net Addition to ADL 25341

Original Lease Location ADL 25341

Existing Shorefish Leases

Produced By: DNR, SCRO, Shore Fishery Leasing Program - 2023

## NOTE:

This map provides a graphical representation of a proposed setnet lease(s) and adjacent lease sites. These are not exact locations of the new application or adjacent lease sites, and has only been provided as a general reference for noticing, before an approved survey/diagram is completed. Exact location of lease site(s) may be adjusted prior to lease issuance. This map is not intended for navigational purposes.