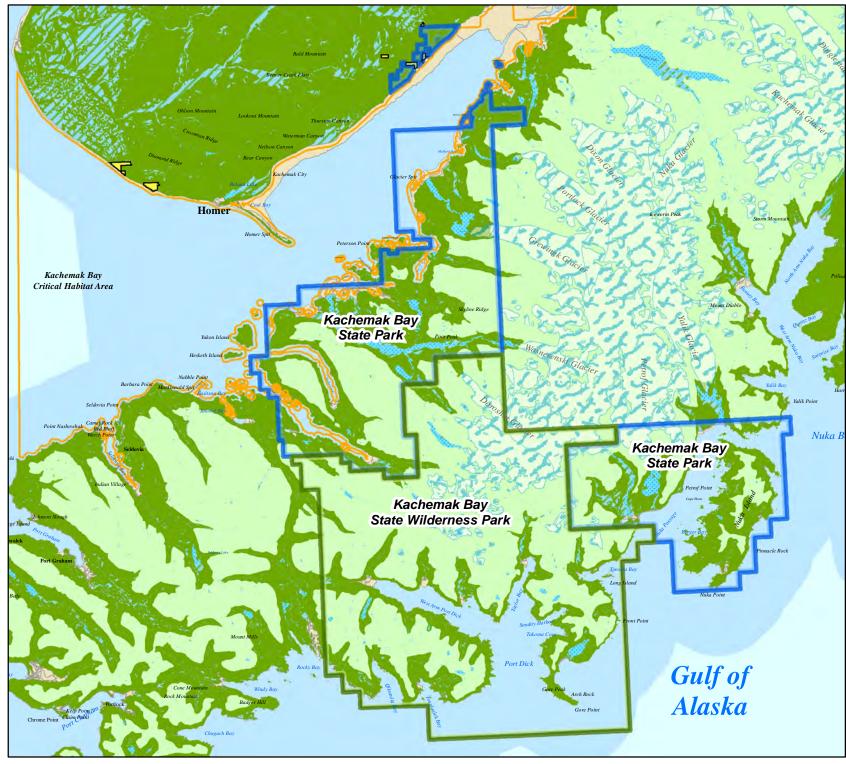

## Map 4: General Habitat

State Park (AS 41.21.131)
State Wilderness Park (AS 41.21.140)
State Park Managed Areas
State Critical Habitat Area
Alpine
Estuarine
Forest
Freshwater Lakes and Streams
Freshwater Wetland
Marine
Glaciers